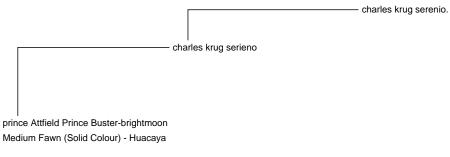

## prince Attfield Prince Buster-brightmoon

**Service Fee (On Farm):** £600.00 Sales tax is included in this price.

Sire: charles krug serieno

Dam: Not Specified

Breed Type: Huacaya

Colour: Medium Fawn (Solid Colour)

Registered With: Attfield Prince Buster-- BNBAS14968 -

(AFIBASUK005)

Blood Lineage: sereno

Date of Birth: 13th May 2021

whistling lady alice

## **Description:**

Half price mating for 2025. Pay £300 instead of £600.

Prince is a smart intelligent alpaca he gets from his mother lady alice. Who has won at many shows. He gets his stunning fleece from his dad charles krug who was also a hauler show winner. Won 3 counties.