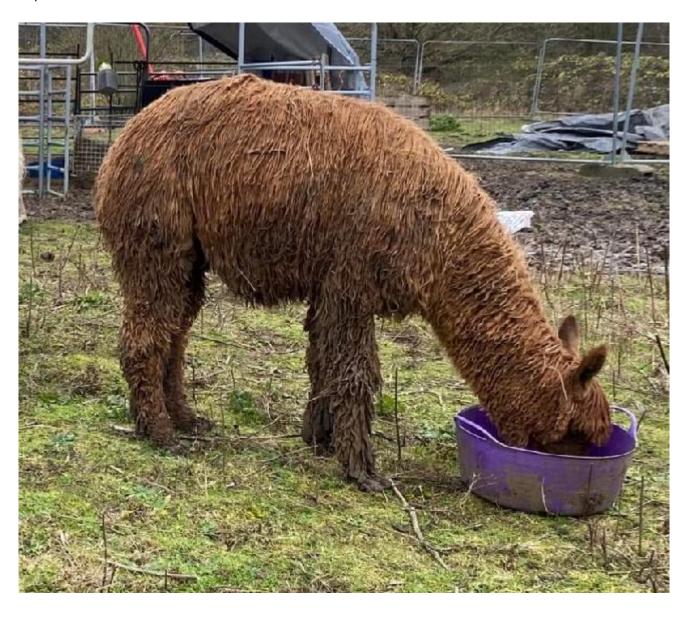

## **Description:**

Half price mating for 2025. Pay £300 instead of £600.

Prince is a smart intelligent alpaca he gets from his mother lady alice. Who has won at many shows. He gets his stunning fleece from his dad charles krug who was also a hauler show winner. Won 3 counties.

## Prince buster brightmoon. Son of charles krug! Half price matings for 2025. £300 instead of £600