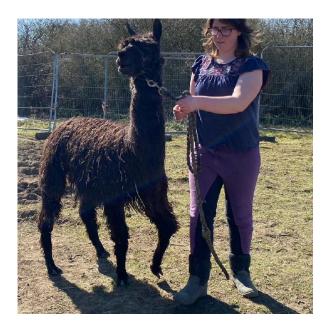

## **Description:**

Black magic is stunning stud. Were expecting Ciria from him this year! Exciting.

Has dark brown black modern grey/roan in his family history. Correct conformation. Did well at competition at the age of 5 years old. So his fleece and genetics are excellent results and not grown out of as he natured in to an excellent adult. His normal mating fee is£600, but were doing half price for 2025, so he is a absolute bargain at £300. Contact is given and payment before matings. Opportunity not to be missed.

## Alpaca Photo 1

Black magic half price matings for 2025 at £300 each. Normally £600 no vat!

Alpaca Photo 2

Alpaca Photo 3