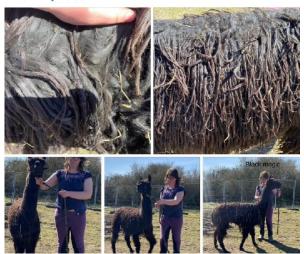

## Alpaca Photo 1

Black magic half price matings for 2025 at £300 each. Normally £600 no vat!

Alpaca Photo 2

Alpaca Photo 3