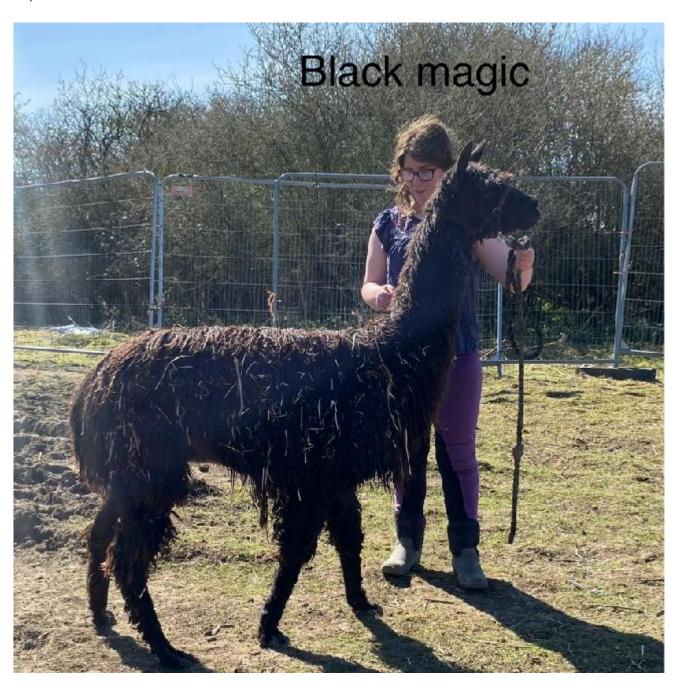

silvercloud black magic (half price matings for 20

Service Fee (On Farm): £600.00 Sales tax is included in this price.

Sire: Silver Cloud Aramis - UKBAS25757 - (SLVBASUK1) - M

Dam: SilverCloud Anastasia

Breed Type: Colour: Black

## **Description:**

Black magic is stunning stud. Were expecting Ciria from him this year! Exciting.

Has dark brown black modern grey/roan in his family history. Correct conformation. Did well at competition at the age of 5 years old. So his fleece and genetics are excellent results and not grown out of as he natured in to an excellent adult. His normal mating fee is£600, but were doing half price for 2025, so he is a absolute bargain at £300. Contact is given and payment before matings. Opportunity not to be missed.