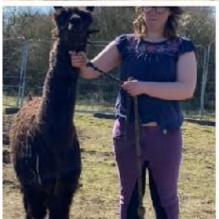

silvercloud black magic (half price matings for 20

Service Fee (On Farm): £600.00 Sales tax is included in this price.

Sire: Silver Cloud Aramis - UKBAS25757 - (SLVBASUK1) - M

Dam: SilverCloud Anastasia

Breed Type: Colour: Black

## **Description:**

Black magic is stunning stud. Were expecting Ciria from him this year! Exciting.

Has dark brown black modern grey/roan in his family history. Correct conformation. Did well at competition at the age of 5 years old. So his fleece and genetics are excellent results and not grown out of as he natured in to an excellent adult. His normal mating fee is£600, but were doing half price for 2025, so he is a absolute bargain at £300. Contact is given and payment before matings. Opportunity not to be missed.