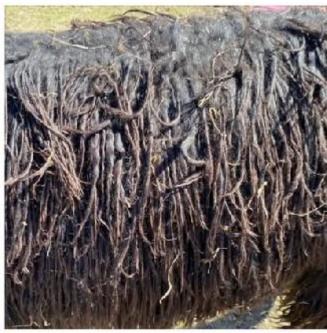

## **Description:**

Black magic is stunning stud. Were expecting Ciria from him this year! Exciting.

Has dark brown black modern grey/roan in his family history. Correct conformation. Did well at competition at the age of 5 years old. So his fleece and genetics are excellent results and not grown out of as he natured in to an excellent adult. His normal mating fee is£600, but were doing half price for 2025, so he is a absolute bargain at £300. Contact is given and payment before matings. Opportunity not to be missed.