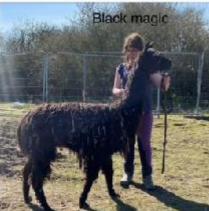

silvercloud black magic (half price matings for 20

Service Fee (On Farm): £600.00 Sales tax is included in this price.

Sire: Silver Cloud Aramis - UKBAS25757 - (SLVBASUK1) - M

Dam: SilverCloud Anastasia

Breed Type: Colour: Black

## **Description:**

Black magic is stunning stud. Were expecting Ciria from him this year! Exciting.

Has dark brown black modern grey/roan in his family history. Correct conformation. Did well at competition at the age of 5 years old. So his fleece and genetics are excellent results and not grown out of as he natured in to an excellent adult. His normal mating fee is£600, but were doing half price for 2025, so he is a absolute bargain at £300. Contact is given and payment before matings. Opportunity not to be missed.