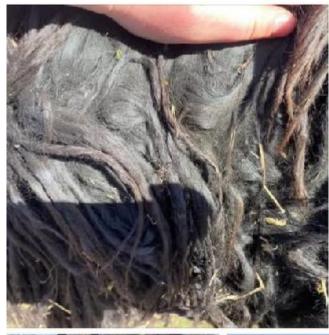

## **Description:**

Black magic is stunning stud. Were expecting Ciria from him this year! Exciting.

Has dark brown black modern grey/roan in his family history. Correct conformation. Did well at competition at the age of 5 years old. So his fleece and genetics are excellent results and not grown out of as he natured in to an excellent adult. His normal mating fee is£600, but were doing half price for 2025, so he is a absolute bargain at £300. Contact is given and payment before matings. Opportunity not to be missed.