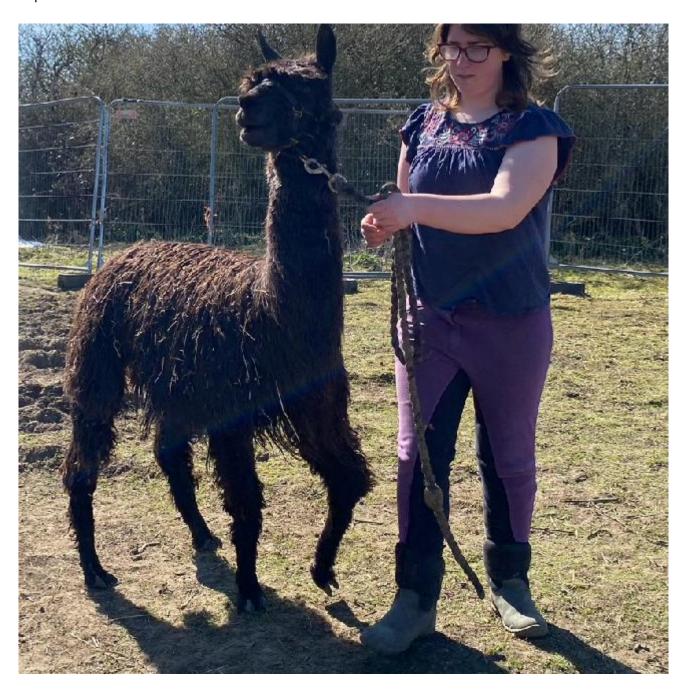

silvercloud black magic (half price matings for 20

Service Fee (On Farm): £600.00 Sales tax is included in this price.

Sire: Silver Cloud Aramis - UKBAS25757 - (SLVBASUK1) - M

Dam: SilverCloud Anastasia

Breed Type: Colour: Black

Registered With: BNBAS13300 - (SLVBASUK50) -

Blood Lineage: silver cloud & bozedown

Date of Birth: 18th June 2019

|             | Silver Cloud Aramis - UKBAS25757 - (SLVBASUK1) - N<br>(Dark Brown (Solid Colour) - Suri) |
|-------------|------------------------------------------------------------------------------------------|
| silv<br>Bla | ercloud black magic (half price matings for 20<br>ck -                                   |
|             |                                                                                          |
|             | SilverCloud Anastasia                                                                    |
|             | (Poan (Solid Colour) - Suri)                                                             |

## **Description:**

Black magic is stunning stud. Were expecting Ciria from him this year! Exciting.

Has dark brown black modern grey/roan in his family history. Correct conformation. Did well at competition at the age of 5 years old. So his fleece and genetics are excellent results and not grown out of as he natured in to an excellent adult. His normal mating fee is£600, but were doing half price for 2025, so he is a absolute bargain at £300. Contact is given and payment before matings. Opportunity not to be missed.

## **Prizes Won:**

National Halter Show 2024 Suri Senior Male - Black 2nd

Westmorland County Halter Show 2022 Suri Adult Male - Black 2nd

Yorkshire Alpaca Halter Show 2022 Suri Adult Male - Black 2nd

## Black magic half price matings for 2025 at £300 each. Normally £600 no vat!