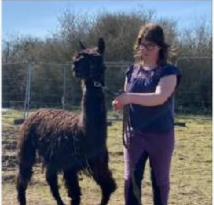

silvercloud black magic (half price matings for 20

Service Fee (On Farm): £600.00 Sales tax is included in this price.

Sire: Silver Cloud Aramis - UKBAS25757 - (SLVBASUK1) - M

Dam: SilverCloud Anastasia

Breed Type: Colour: Black

## **Description:**

Black magic is stunning stud. Were expecting Ciria from him this year! Exciting.

Has dark brown black modern grey/roan in his family history. Correct conformation. Did well at competition at the age of 5 years old. So his fleece and genetics are excellent results and not grown out of as he natured in to an excellent adult. His normal mating fee is£600, but were doing half price for 2025, so he is a absolute bargain at £300. Contact is given and payment before matings. Opportunity not to be missed.