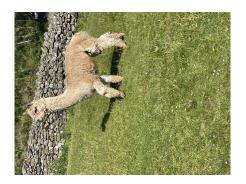

## **Description:**

Romulus is an outstanding Dark Fawn Suri male.

Romulus has a very dense fine fleece, displaying excellent lustre, still now at 14 years old His show ring prizes are impressive to say the least!

## Greenside Suri Romulus

Greenside Romulus