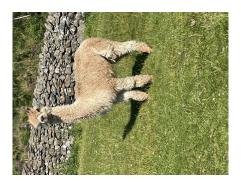

**Greenside Suri Romulus** 

Service Fee (Drive By): £450.00

Sire: Acc Remus

Dam: Rosa of Greenside

Breed Type: Suri (Homozygous)
Colour: Dark Fawn (Solid Colour)
Registered With: UKBAS19552

**BAS** 

Blood Lineage: Bullyman

## **Description:**

Romulus is an outstanding Dark Fawn Suri male.

Romulus has a very dense fine fleece, displaying excellent lustre, still now at 14 years old His show ring prizes are impressive to say the least!

## Greenside Suri Romulus

Greenside Romulus