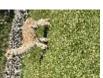

**Greenside Suri Romulus** 

Service Fee (Drive By): £450.00

Sire: Acc Remus

Dam: Rosa of Greenside

Breed Type: Suri (Homozygous)
Colour: Dark Fawn (Solid Colour)
Registered With: UKBAS19552

**BAS** 

Blood Lineage: Bullyman

## **Description:**

Romulus is an outstanding Dark Fawn Suri male.

Romulus has a very dense fine fleece, displaying excellent lustre, still now at 14 years old His show ring prizes are impressive to say the least!