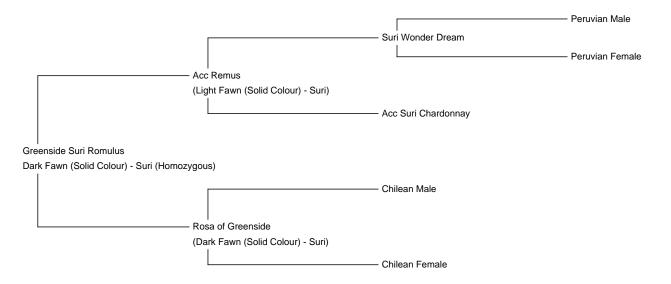

**Greenside Suri Romulus** 

Service Fee (Drive By): £450.00

Sire: Acc Remus

Dam: Rosa of Greenside

Breed Type: Suri (Homozygous)
Colour: Dark Fawn (Solid Colour)
Registered With: UKBAS19552

**BAS** 

Blood Lineage: Bullyman