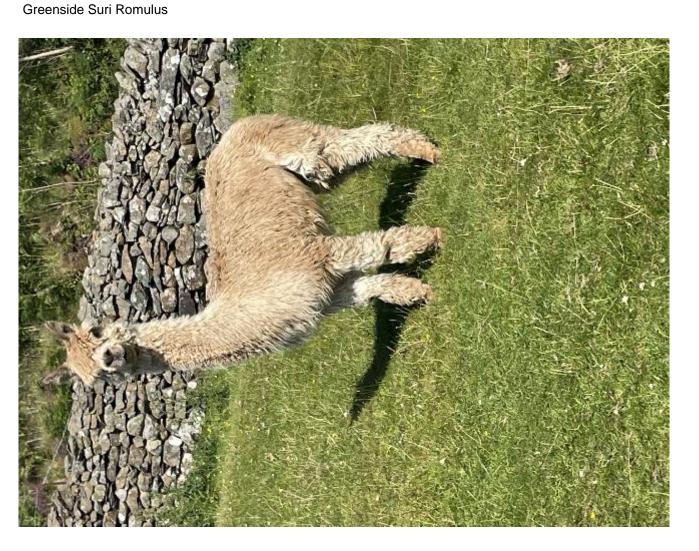

**Greenside Suri Romulus** 

Service Fee (Drive By): £450.00

Sire: Acc Remus

Dam: Rosa of Greenside

Breed Type: Suri (Homozygous)
Colour: Dark Fawn (Solid Colour)
Registered With: UKBAS19552

**BAS** 

Blood Lineage: Bullyman

## **Description:**

Romulus is an outstanding Dark Fawn Suri male.

Romulus has a very dense fine fleece, displaying excellent lustre, still now at 14 years old His show ring prizes are impressive to say the least!