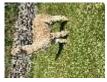

**Greenside Suri Romulus** 

Service Fee (Drive By): £450.00

Sire: Acc Remus

Dam: Rosa of Greenside

Breed Type: Suri (Homozygous)
Colour: Dark Fawn (Solid Colour)
Registered With: UKBAS19552

**BAS** 

Blood Lineage: Bullyman

## **Description:**

Romulus is an outstanding Dark Fawn Suri male.

Romulus has a very dense fine fleece, displaying excellent lustre, still now at 14 years old His show ring prizes are impressive to say the least!