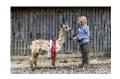

## **Description:**

Tolstoy joined us in November 2022. Before he left New Zealand, Molly Gardner entered his junior fleece into the New Zealand National Show where he took Reserve Champion Fawn.

Tolstoy's sire is Surilana Silvertail. Surilana Silvertail was selected to improve Molly Gardner's Thistledown Herd's coloured suri fleeces. Silvertail is a black skinned fawn with a fleece which is super dense, has extreme lustre and is very uniform in micron. He has prominant Accoyo males in his pedigree through Icalon, Bartok and T-Pito. We are very fortunate to have have been able to add his progeny - Tolstoy - to our breeding programme.

Tolstoy is a very dense male out of one of Molly's best females - Tula. He was shorn as an 8.5 month old and clipped 1.8kg. His fleece stats in his first fleece were 17.7AFD with an SD of 4.5! His second fleece was 20.8AFD with an SD of 4.5. He has beautiful lustre and an excellent frame but density is his real feature. He has a lot of Accoyo genetics

## **Prizes Won:**

2022 New Zealand National Show:

Reserve Champion Fawn Suri

Tolstoy with NZ Sash

Tolstoy mid side fleece

Tolstoy on halter