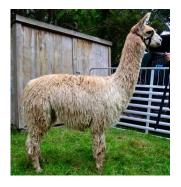

## **Prizes Won:**

2022 New Zealand National Show:

Reserve Champion Fawn Suri

Tolstoy with NZ Sash

Tolstoy mid side fleece

Tolstoy on halter