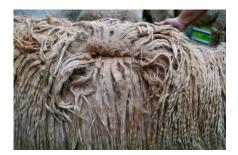

## **Prizes Won:**

2022 New Zealand National Show:

Reserve Champion Fawn Suri

Tolstoy with NZ Sash

Tolstoy mid side fleece

Tolstoy on halter