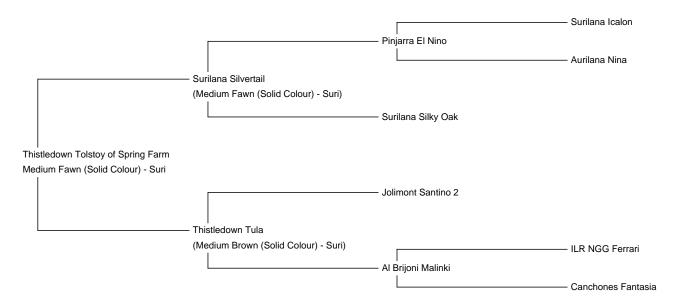

Service Fee (On Farm): £750.00 (excl VAT)
Service Fee (Drive By): £750.00 (excl VAT)

Service Fee (Mobile Mate): £750.00 (excl VAT)

**Sire:** Surilana Silvertail **Dam:** Thistledown Tula

Breed Type: Suri

## **Description:**

Tolstoy joined us in November 2022. Before he left New Zealand, Molly Gardner entered his junior fleece into the New Zealand National Show where he took Reserve Champion Fawn.

Tolstoy's sire is Surilana Silvertail. Surilana Silvertail was selected to improve Molly Gardner's Thistledown Herd's coloured suri fleeces. Silvertail is a black skinned fawn with a fleece which is super dense, has extreme lustre and is very uniform in micron. He has prominant Accoyo males in his pedigree through Icalon, Bartok and T-Pito. We are very fortunate to have have been able to add his progeny - Tolstoy - to our breeding programme.

Tolstoy is a very dense male out of one of Molly's best females - Tula. He was shorn as an 8.5 month old and clipped 1.8kg. His fleece stats in his first fleece were 17.7AFD with an SD of 4.5! His second fleece was 20.8AFD with an SD of 4.5. He has beautiful lustre and an excellent frame but density is his real feature. He has a lot of Accoyo genetics

through his pedigree. His sire Surilana Silvertail has the famous Icalon as his grandsire and his dam has Ferrari and Santino 2 on her side.

Tolstoy has just turned 4 and will be working in 2023 where we expect great things in his progeny!