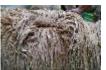

Colour: Medium Fawn (Solid Colour)

Registered With: British Alpaca Society

**UKBAS39332** 

Date of Birth: 15th March 2020

Diameter (Micron) of first fleece sample: 17.70µ

Fleece: (2nd)

20.80µ SD 4.50µ

(taken on 29th March 2022 at 2 Years of age)

Tolstoy is a very dense male out of one of Molly's best females - Tula. He was shorn as an 8.5 month old and clipped 1.8kg. His fleece stats in his first fleece were 17.7AFD with an SD of 4.5! His second fleece was 20.8AFD with an SD of 4.5. He has beautiful lustre and an excellent frame but density is his real feature. He has a lot of Accoyo genetics

## **Prizes Won:**

2022 New Zealand National Show:

Reserve Champion Fawn Suri

Tolstoy with NZ Sash

Tolstoy mid side fleece

Tolstoy on halter