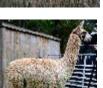

## **Description:**

Tolstoy joined us in November 2022. Before he left New Zealand, Molly Gardner entered his junior fleece into the New Zealand National Show where he took Reserve Champion Fawn.

Tolstoy's sire is Surilana Silvertail. Surilana Silvertail was selected to improve Molly Gardner's Thistledown Herd's coloured suri fleeces. Silvertail is a black skinned fawn with a fleece which is super dense, has extreme lustre and is very uniform in micron. He has prominant Accoyo males in his pedigree through Icalon, Bartok and T-Pito. We are very fortunate to have have been able to add his progeny - Tolstoy - to our breeding programme.

Tolstoy is a very dense male out of one of Molly's best females - Tula. He was shorn as an 8.5 month old and clipped 1.8kg. His fleece stats in his first fleece were 17.7AFD with an SD of 4.5! His second fleece was 20.8AFD with an SD of 4.5. He has beautiful lustre and an excellent frame but density is his real feature. He has a lot of Accoyo genetics

## **Prizes Won:**

2022 New Zealand National Show:

Reserve Champion Fawn Suri

Tolstoy with NZ Sash

Tolstoy mid side fleece

Tolstoy on halter