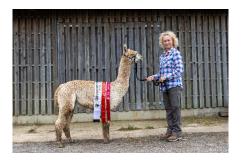

## **Prizes Won:**

2022 New Zealand National Show:

Reserve Champion Fawn Suri

Tolstoy with NZ Sash

Tolstoy mid side fleece

Tolstoy on halter