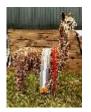

**Lane House Grey Masquerade** 

Service Fee (Drive By): Contact For Fee

Service Fee (Mobile Mate): Contact For Fee

Sire: Winsaula Joker

Dam: Wealden Pernilla

Breed Type: Suri

Colour: Rose Grey

Registered With: BAS

## **Description:**

Masquerade is truly an exquisite grey suri male!

Wow - undoubtedly one of, if not the most advanced grey suri in the UK. Double National Colour Champion 🏆 His fleece is highly advanced, ultra fine and dense with fantastic lustre. He stands on an excellent frame with a lovely true to type head style. We are very excited to see his first cria arrive in 2025!

## Lane House Grey Masquerade

Lane House Grey Masquerade

Lane House Grey Masquerade fleece