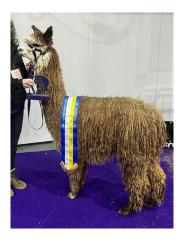

## **Description:**

Masquerade is truly an exquisite grey suri male!

Wow - undoubtedly one of, if not the most advanced grey suri in the UK. Double National Colour Champion 🏆 His fleece is highly advanced, ultra fine and dense with fantastic lustre. He stands on an excellent frame with a lovely true to type head style. We are very excited to see his first cria arrive in 2025!

## **Prizes Won:**

1st & Champion Grey Suri Male - BAS National Show 2023

1st & Champion Grey Suri Male - Heart of England Show 2023

1st & Champion Grey Suri Male - South of England Show 2023

1st & Champion Grey Suri Male - North Somerset Show 2023

## Lane House Grey Masquerade

Lane House Grey Masquerade

Lane House Grey Masquerade fleece