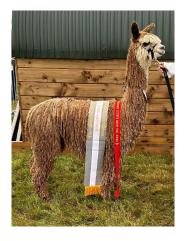

## **Description:**

Masquerade is truly an exquisite grey suri male!

Wow - undoubtedly one of, if not the most advanced grey suri in the UK. Double National Colour Champion 🏆 His fleece is highly advanced, ultra fine and dense with fantastic lustre. He stands on an excellent frame with a lovely true to type head style. We are very excited to see his first cria arrive in 2025!

## **Prizes Won:**

1st & Champion Grey Suri Male - BAS National Show 2023

1st & Champion Grey Suri Male - Heart of England Show 2023

1st & Champion Grey Suri Male - South of England Show 2023

1st & Champion Grey Suri Male - North Somerset Show 2023

## Lane House Grey Masquerade

Lane House Grey Masquerade

Lane House Grey Masquerade fleece