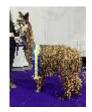

**Lane House Grey Masquerade** 

Service Fee (Drive By): Contact For Fee

Service Fee (Mobile Mate): Contact For Fee

Sire: Winsaula Joker

Dam: Wealden Pernilla

Breed Type: Suri

Colour: Rose Grey

Registered With: BAS

## **Description:**

Masquerade is truly an exquisite grey suri male!

Wow - undoubtedly one of, if not the most advanced grey suri in the UK. Double National Colour Champion 🏆 His fleece is highly advanced, ultra fine and dense with fantastic lustre. He stands on an excellent frame with a lovely true to type head style. We are very excited to see his first cria arrive in 2025!

## Lane House Grey Masquerade

Lane House Grey Masquerade

Lane House Grey Masquerade fleece