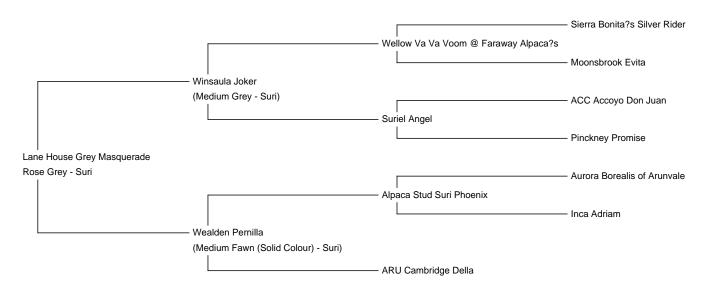

**Lane House Grey Masquerade** 

Service Fee (Drive By): Contact For Fee

Service Fee (Mobile Mate): Contact For Fee

Sire: Winsaula Joker

Dam: Wealden Pernilla

Breed Type: Suri

Colour: Rose Grey

Registered With: BAS

**Blood Lineage:** American

Date of Birth: 9th August 2022