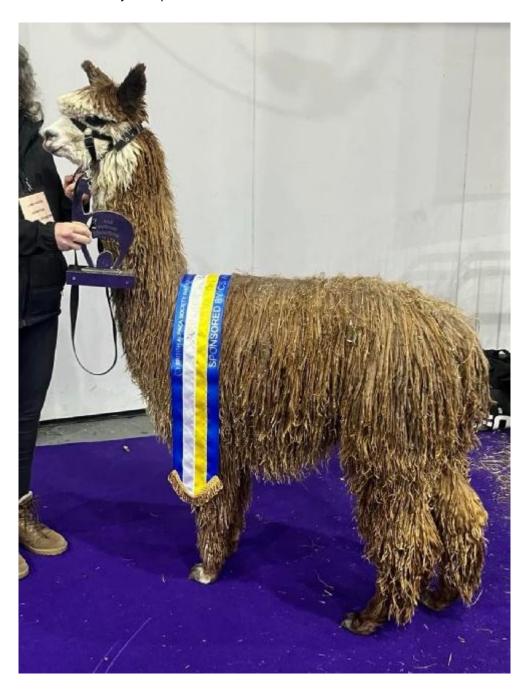

**Lane House Grey Masquerade** 

Service Fee (Drive By): Contact For Fee

Service Fee (Mobile Mate): Contact For Fee

Sire: Winsaula Joker

Dam: Wealden Pernilla

Breed Type: Suri

Colour: Rose Grey

Registered With: BAS

## **Description:**

Masquerade is truly an exquisite grey suri male!

Wow - undoubtedly one of, if not the most advanced grey suri in the UK. Double National Colour Champion 🏆 His fleece is highly advanced, ultra fine and dense with fantastic lustre. He stands on an excellent frame with a lovely true to type head style. We are very excited to see his first cria arrive in 2025!

## **Prizes Won:**

1st & Champion Grey Suri Male - BAS National Show 2023

1st & Champion Grey Suri Male - Heart of England Show 2023

1st & Champion Grey Suri Male - South of England Show 2023

1st & Champion Grey Suri Male - North Somerset Show 2023