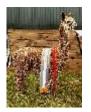

**Lane House Grey Masquerade** 

Service Fee (Drive By): Contact For Fee

Service Fee (Mobile Mate): Contact For Fee

Sire: Winsaula Joker

Dam: Wealden Pernilla

Breed Type: Suri

Colour: Rose Grey

Registered With: BAS

## **Description:**

Masquerade is truly an exquisite grey suri male!

Wow - undoubtedly one of, if not the most advanced grey suri in the UK. Double National Colour Champion 🏆 His fleece is highly advanced, ultra fine and dense with fantastic lustre. He stands on an excellent frame with a lovely true to type head style. We are very excited to see his first cria arrive in 2025!

## Lane House Grey Masquerade

Lane House Grey Masquerade fleece