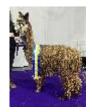

**Lane House Grey Masquerade** 

Service Fee (Drive By): Contact For Fee

Service Fee (Mobile Mate): Contact For Fee

Sire: Winsaula Joker

Dam: Wealden Pernilla

Breed Type: Suri

Colour: Rose Grey

Registered With: BAS

## **Description:**

Masquerade is truly an exquisite grey suri male!

Wow - undoubtedly one of, if not the most advanced grey suri in the UK. Double National Colour Champion 🏆 His fleece is highly advanced, ultra fine and dense with fantastic lustre. He stands on an excellent frame with a lovely true to type head style. We are very excited to see his first cria arrive in 2025!

## Lane House Grey Masquerade

Lane House Grey Masquerade fleece