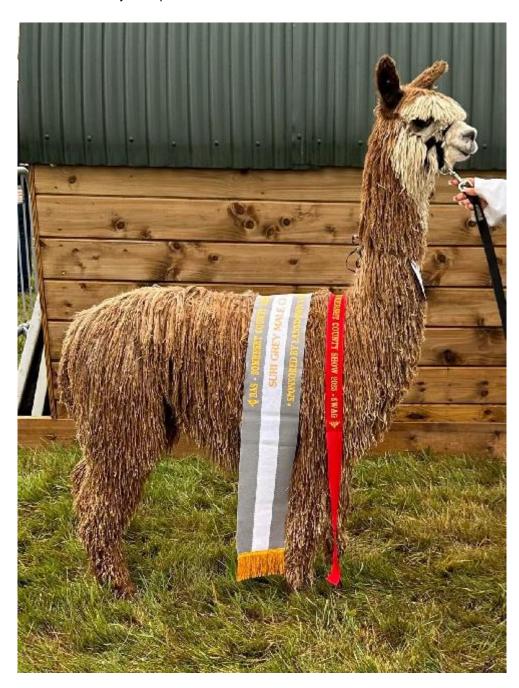

**Lane House Grey Masquerade** 

Service Fee (Drive By): Contact For Fee

Service Fee (Mobile Mate): Contact For Fee

Sire: Winsaula Joker

Dam: Wealden Pernilla

Breed Type: Suri

Colour: Rose Grey

Registered With: BAS

## **Description:**

Masquerade is truly an exquisite grey suri male!

Wow - undoubtedly one of, if not the most advanced grey suri in the UK. Double National Colour Champion 🏆 His fleece is highly advanced, ultra fine and dense with fantastic lustre. He stands on an excellent frame with a lovely true to type head style. We are very excited to see his first cria arrive in 2025!

## **Prizes Won:**

1st & Champion Grey Suri Male - BAS National Show 2023

1st & Champion Grey Suri Male - Heart of England Show 2023

1st & Champion Grey Suri Male - South of England Show 2023

1st & Champion Grey Suri Male - North Somerset Show 2023