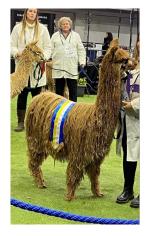

**Lane House Marcello** 

Service Fee (Drive By): Contact For Fee

Service Fee (Mobile Mate): Contact For Fee

**Sire:** Lane House Calypso **Dam:** Wealden Lavinia Lily

**Breed Type:** Suri

**Colour:** Dark Fawn (Solid Colour)

## **Description:**

Marcello is a stunning fawn suri male.

His fleece is exceptionally well organised with incredible lustre, fantastic density, fineness & uniformity.

He's a very proud upstanding male on a true to type frame with excellent fleece coverage. We are very excited to see his first cria arrive in 2025.

## **Prizes Won:**

1st & Champion Fawn Suri Male - South Of England Show 2023

BEST OF BRITISH SURI - South Of England Show 2023

1st & Champion Fawn Suri Male - Ellingham & Ringwood Show 2023

1st & Champion Fawn Suri Male - Yorkshire Alpaca Show 2023

1st & Champion Fawn Suri Male - Eastern Alpaca Show 2023

1st & Champion Fawn Suri Male - Northern Halter Show 2024

JUDGES CHOICE SURI - Northern Halter Show 2024

1st & Champion Fawn Suri Male - BAS National Show 2024

1st & Champion Fawn Suri Male - Devon County Show 2024

## Lane House Marcello

Lane House Marcello

Lane House Marcello Fleece