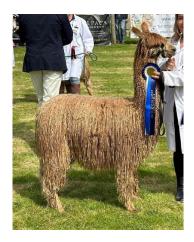

**Lane House Marcello** 

Service Fee (Drive By): Contact For Fee

Service Fee (Mobile Mate): Contact For Fee

**Sire:** Lane House Calypso **Dam:** Wealden Lavinia Lily

**Breed Type:** Suri

**Colour:** Dark Fawn (Solid Colour)

## **Description:**

Marcello is a stunning fawn suri male.

His fleece is exceptionally well organised with incredible lustre, fantastic density, fineness & uniformity.

He's a very proud upstanding male on a true to type frame with excellent fleece coverage. We are very excited to see his first cria arrive in 2025.

## **Prizes Won:**

1st & Champion Fawn Suri Male - South Of England Show 2023

BEST OF BRITISH SURI - South Of England Show 2023

1st & Champion Fawn Suri Male - Ellingham & Ringwood Show 2023

1st & Champion Fawn Suri Male - Yorkshire Alpaca Show 2023

1st & Champion Fawn Suri Male - Eastern Alpaca Show 2023

1st & Champion Fawn Suri Male - Northern Halter Show 2024

JUDGES CHOICE SURI - Northern Halter Show 2024

1st & Champion Fawn Suri Male - BAS National Show 2024

1st & Champion Fawn Suri Male - Devon County Show 2024

## Lane House Marcello

Lane House Marcello

Lane House Marcello Fleece