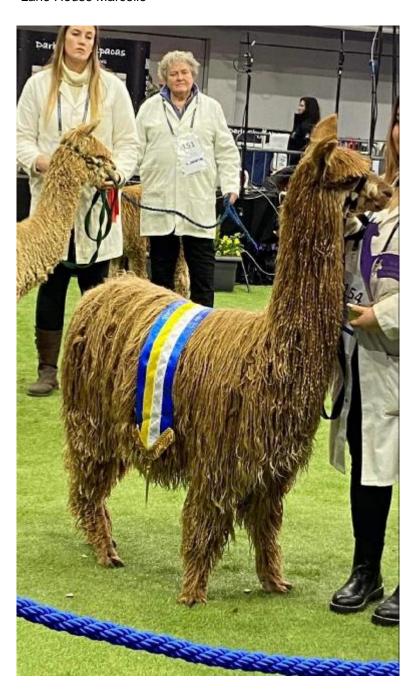

**Lane House Marcello** 

Service Fee (Drive By): Contact For Fee

Service Fee (Mobile Mate): Contact For Fee

**Sire:** Lane House Calypso **Dam:** Wealden Lavinia Lily

**Breed Type:** Suri

**Colour:** Dark Fawn (Solid Colour)

## **Description:**

Marcello is a stunning fawn suri male.

His fleece is exceptionally well organised with incredible lustre, fantastic density, fineness & uniformity.

He's a very proud upstanding male on a true to type frame with excellent fleece coverage. We are very excited to see his first cria arrive in 2025.

## **Prizes Won:**

1st & Champion Fawn Suri Male - South Of England Show 2023

BEST OF BRITISH SURI - South Of England Show 2023

1st & Champion Fawn Suri Male - Ellingham & Ringwood Show 2023

1st & Champion Fawn Suri Male - Yorkshire Alpaca Show 2023

1st & Champion Fawn Suri Male - Eastern Alpaca Show 2023

1st & Champion Fawn Suri Male - Northern Halter Show 2024

JUDGES CHOICE SURI - Northern Halter Show 2024

1st & Champion Fawn Suri Male - BAS National Show 2024

1st & Champion Fawn Suri Male - Devon County Show 2024