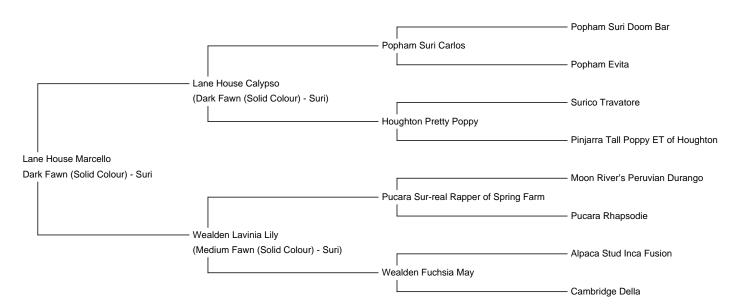

**Lane House Marcello** 

Service Fee (Drive By): Contact For Fee

Service Fee (Mobile Mate): Contact For Fee

**Sire:** Lane House Calypso **Dam:** Wealden Lavinia Lily

**Breed Type:** Suri

**Colour:** Dark Fawn (Solid Colour)

Registered With: BAS

Blood Lineage: Australian Date of Birth: 9th July 2022