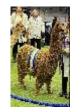

**Lane House Marcello** 

Service Fee (Drive By): Contact For Fee

Service Fee (Mobile Mate): Contact For Fee

**Sire:** Lane House Calypso **Dam:** Wealden Lavinia Lily

**Breed Type:** Suri

**Colour:** Dark Fawn (Solid Colour)

## **Description:**

Marcello is a stunning fawn suri male.

His fleece is exceptionally well organised with incredible lustre, fantastic density, fineness & uniformity.

He's a very proud upstanding male on a true to type frame with excellent fleece coverage. We are very excited to see his first cria arrive in 2025.

## **Prizes Won:**

1st & Champion Fawn Suri Male - South Of England Show 2023

BEST OF BRITISH SURI - South Of England Show 2023

1st & Champion Fawn Suri Male - Ellingham & Ringwood Show 2023

1st & Champion Fawn Suri Male - Yorkshire Alpaca Show 2023