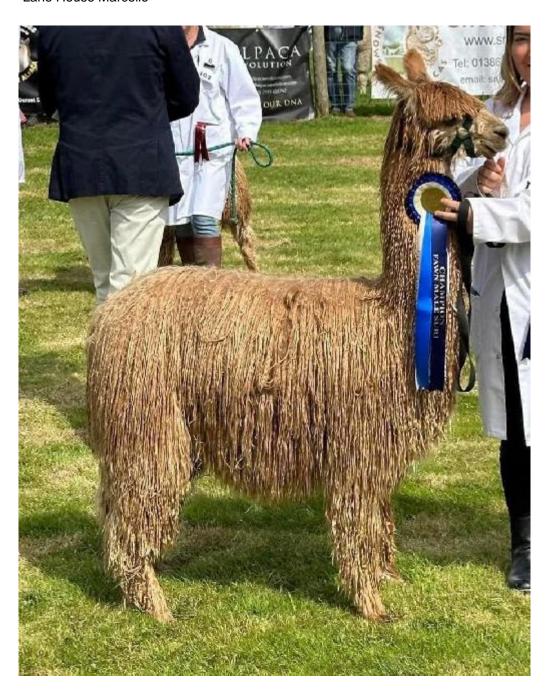

**Lane House Marcello** 

Service Fee (Drive By): Contact For Fee

Service Fee (Mobile Mate): Contact For Fee

**Sire:** Lane House Calypso **Dam:** Wealden Lavinia Lily

**Breed Type:** Suri

**Colour:** Dark Fawn (Solid Colour)

## **Description:**

Marcello is a stunning fawn suri male.

His fleece is exceptionally well organised with incredible lustre, fantastic density, fineness & uniformity.

He's a very proud upstanding male on a true to type frame with excellent fleece coverage. We are very excited to see his first cria arrive in 2025.

## **Prizes Won:**

1st & Champion Fawn Suri Male - South Of England Show 2023

BEST OF BRITISH SURI - South Of England Show 2023

1st & Champion Fawn Suri Male - Ellingham & Ringwood Show 2023

1st & Champion Fawn Suri Male - Yorkshire Alpaca Show 2023

1st & Champion Fawn Suri Male - Eastern Alpaca Show 2023

1st & Champion Fawn Suri Male - Northern Halter Show 2024

JUDGES CHOICE SURI - Northern Halter Show 2024

1st & Champion Fawn Suri Male - BAS National Show 2024

1st & Champion Fawn Suri Male - Devon County Show 2024