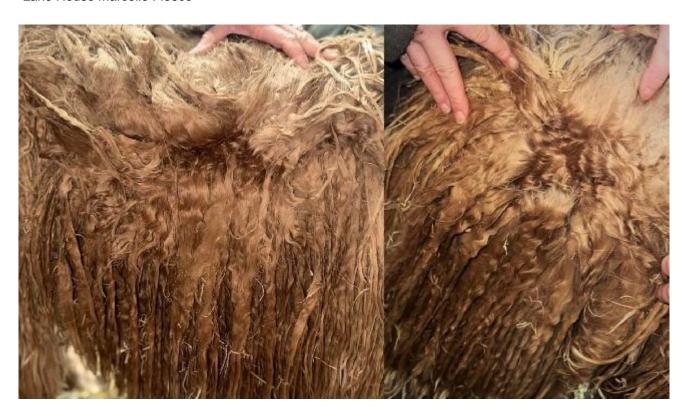

## Lane House Marcello Fleece

## **Description:**

Marcello is a stunning fawn suri male.

His fleece is exceptionally well organised with incredible lustre, fantastic density, fineness & uniformity.

He's a very proud upstanding male on a true to type frame with excellent fleece coverage. We are very excited to see his first cria arrive in 2025.