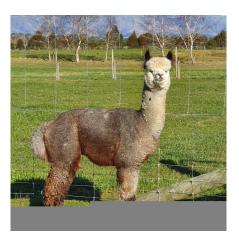

## **Description:**

Malakai Signature Move is lovely medium grey male, with great structure and fleece characteristics and commands a real presence.

Signature Move has done very well in the show ring at regional and national shows winning Champion/Reserve Champion grey huacaya on multiple accounts and a number of his progeny reside in Europe.