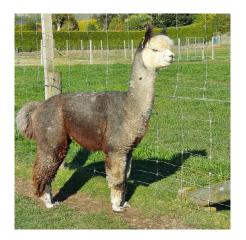

Malakai Signature Move of UVA (IMP)

Service Fee (Drive By): Contact For Fee

Sire: Blue Grass Waterloo Sunset (Aus)

Dam: Manna-Gum Farm Show Time (Aus)

**Breed Type:** Huacaya Colour: Medium Grey

Date of Birth: 29th December 2012

## **Description:**

Malakai Signature Move is lovely medium grey male, with great structure and fleece characteristics and commands a real presence.

Signature Move has done very well in the show ring at regional and national shows winning Champion/Reserve Champion grey huacaya on multiple accounts and a number of his progeny reside in Europe.