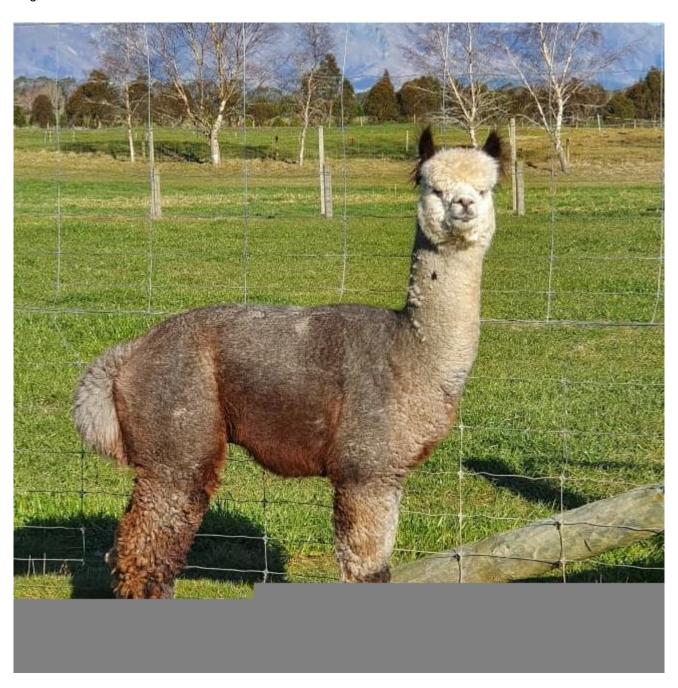

Malakai Signature Move of UVA (IMP)

Service Fee (Drive By): Contact For Fee

Sire: Blue Grass Waterloo Sunset (Aus)

Dam: Manna-Gum Farm Show Time (Aus)

**Breed Type:** Huacaya Colour: Medium Grey

Date of Birth: 29th December 2012

## **Description:**

Malakai Signature Move is lovely medium grey male, with great structure and fleece characteristics and commands a real presence.

Signature Move has done very well in the show ring at regional and national shows winning Champion/Reserve Champion grey huacaya on multiple accounts and a number of his progeny reside in Europe.