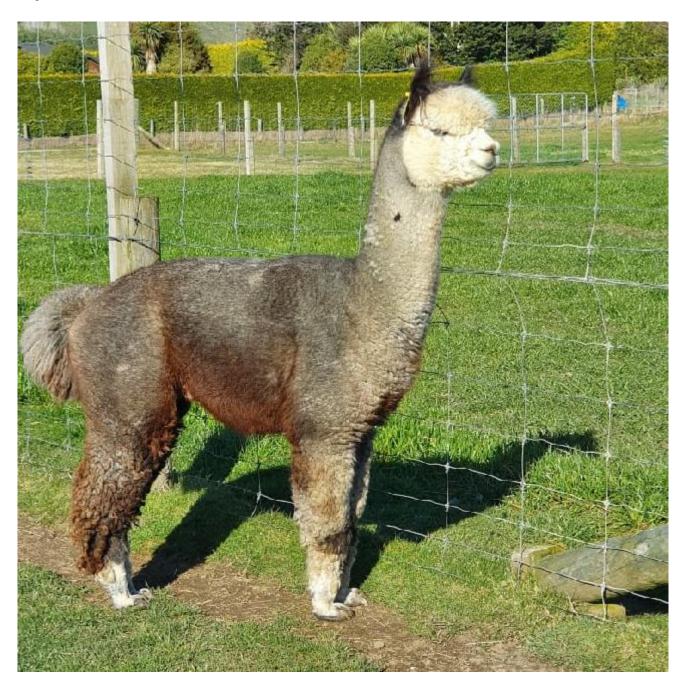

Malakai Signature Move of UVA (IMP)

Service Fee (Drive By): Contact For Fee

Sire: Blue Grass Waterloo Sunset (Aus)

Dam: Manna-Gum Farm Show Time (Aus)

**Breed Type:** Huacaya Colour: Medium Grey

Date of Birth: 29th December 2012

## **Description:**

Malakai Signature Move is lovely medium grey male, with great structure and fleece characteristics and commands a real presence.

Signature Move has done very well in the show ring at regional and national shows winning Champion/Reserve Champion grey huacaya on multiple accounts and a number of his progeny reside in Europe.