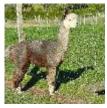

Malakai Signature Move of UVA (IMP)

Service Fee (Drive By): Contact For Fee

Sire: Blue Grass Waterloo Sunset (Aus)

Dam: Manna-Gum Farm Show Time (Aus)

**Breed Type:** Huacaya Colour: Medium Grey

Date of Birth: 29th December 2012

## **Description:**

Malakai Signature Move is lovely medium grey male, with great structure and fleece characteristics and commands a real presence.

Signature Move has done very well in the show ring at regional and national shows winning Champion/Reserve Champion grey huacaya on multiple accounts and a number of his progeny reside in Europe.