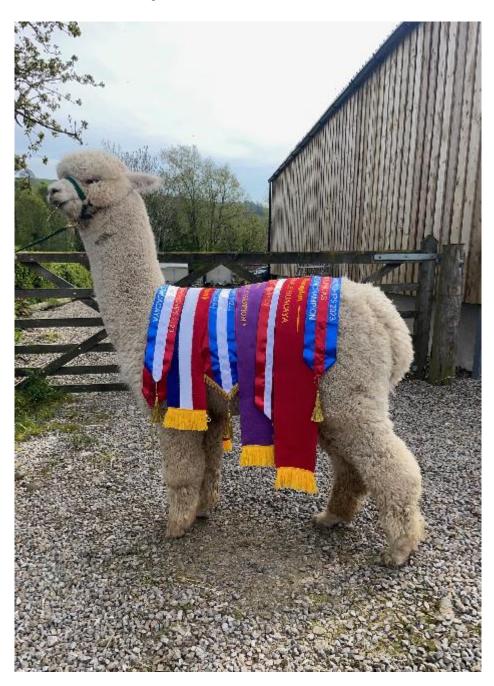

## **Description:**

\*\*\* ONE STUD SERVICE ONLY AVAILABLE IN THE BAS STUD AUCTION \*\*\*NOTE NEW HOME IN WALES

Beck Brow Centre Stage really has lived up to his name with an impressive show record. He has taken Supreme Championships at every age, from Junior through to his most recent Supreme Championship award as an Adult.

## **Prizes Won:**

2023

NWAG Alpaca Championships Champion White Male Best British Bred

Supreme Champion Huacaya

Heart of England Fiesta

Champion White Male

2024

Scottish Alpaca Championships

Champion White Male

Supreme Champion

Heart of England Fiesta

Champion White Male

Supreme Champion

Eastern Regional Fleece Show

Reserve Champion White Male

Judge's Choice

Westmorland County Show

Champion White Male

Supreme Champion

Beck Brow Centre Stage 2nd fleece