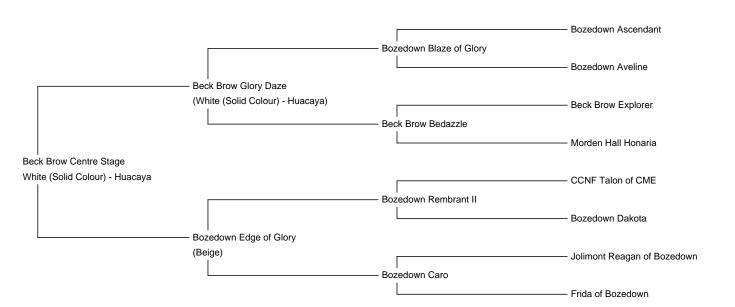

**Beck Brow Centre Stage** 

Service Fee (Drive By): Contact For Fee

Sire: Beck Brow Glory Daze

Dam: Bozedown Edge of Glory

Breed Type: Huacaya

Colour: White (Solid Colour)

Registered With: BAS

**Blood Lineage:** Peruvian

He is an eye-catching male, looking very much like his sire; National Supreme Champion Beck Brow Glory Daze, and grand-sire Bozedown Blaze of Glory. He has very good strength of bone and balance with a strong macho look to him.