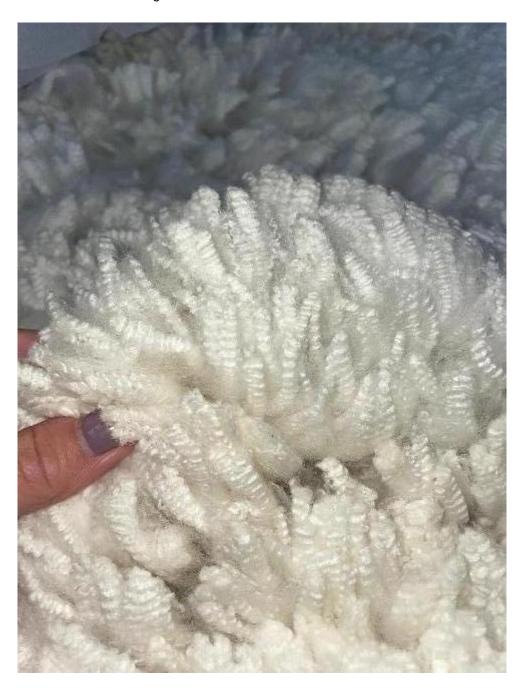

However, it is his fleece that is truly exceptional. Extremely fine, very uniform in micron, and with outstanding follicular density. All this is showcased in a highly organised fleece, that breaks down in to tiny mico bundles.

Date of Birth: 26th June 2022

Diameter (Micron) of first fleece sample: 12.30µ

Fleece: (2nd)

15.40μ SD 3.20μ CV 20.60% % Over 30 Microns(μ) 0.00% Curvature 51.90 deg/mm

(taken on 4th May 2024 at 1 Year and 11 Months of age)