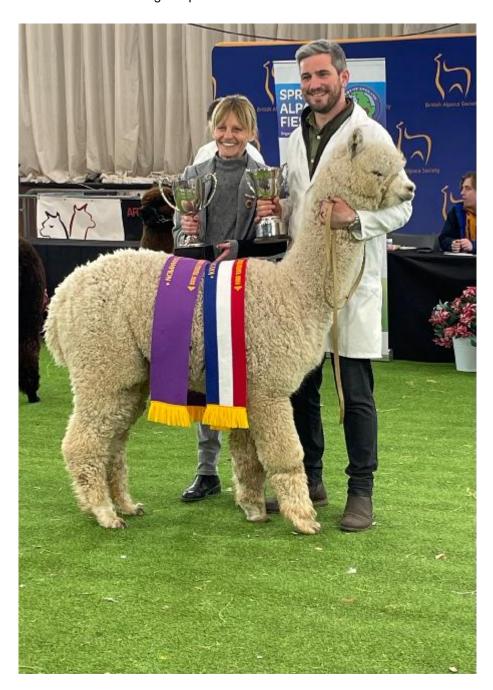

## **Description:**

\*\*\* ONE STUD SERVICE ONLY AVAILABLE IN THE BAS STUD AUCTION \*\*\*NOTE NEW HOME IN WALES

Beck Brow Centre Stage really has lived up to his name with an impressive show record. He has taken Supreme Championships at every age, from Junior through to his most recent Supreme Championship award as an Adult.

## **Prizes Won:**

2023

NWAG Alpaca Championships Champion White Male Best British Bred

Supreme Champion Huacaya

Heart of England Fiesta

Champion White Male

2024

Scottish Alpaca Championships

Champion White Male

Supreme Champion

Heart of England Fiesta

Champion White Male

Supreme Champion

Eastern Regional Fleece Show

Reserve Champion White Male

Judge's Choice

Westmorland County Show

Champion White Male

Supreme Champion

Beck Brow Centre Stage 2nd fleece