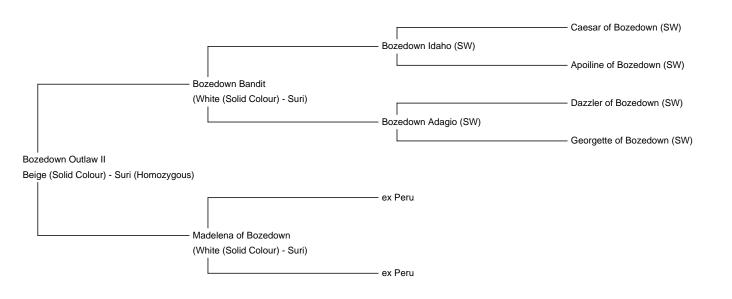

Bozedown Outlaw II Service Fee (Drive By): £800.00 (excl VAT) Sire: Bozedown Bandit Dam: Madelena of Bozedown Breed Type: Suri (Homozygous) Colour: Beige (Solid Colour)

Registered With: BAS UKBAS42751 Blood Lineage: Pure Peruvian Date of Birth: 3rd June 2015

## **Description:**

Outlaw is a striking male, he stands squarely on an incredibly solid frame. His fleece is extremely lustrous and silky soft and exhibits excellent density displayed through is solidity of lock and layers and layers of fleece. On his sire's side you can see the layering of genetics that we have built over the years to achieve the quality we were looking for with Outlaw. His dam Madelena who an exceptional female is now retired on our farm at the great age of 22. Her fleece has always struck me each year at shearing with incredible lustre and solidity of lock for her age. Her 22nd fleece was no different this year!