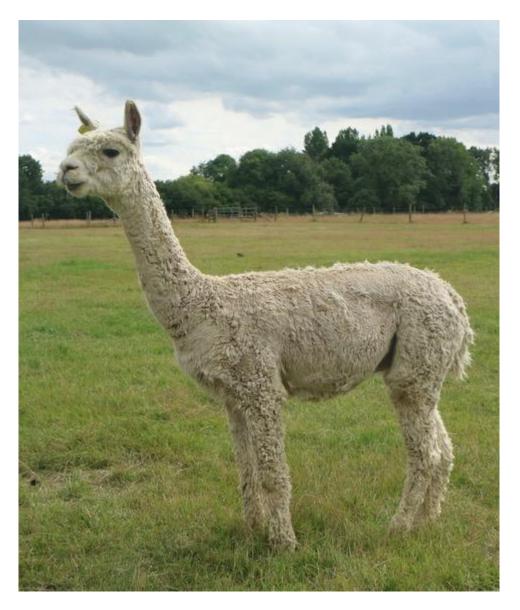

## **Description:**

Outlaw is a striking male, he stands squarely on an incredibly solid frame. His fleece is extremely lustrous and silky soft and exhibits excellent density displayed through is solidity of lock and layers and layers of fleece. On his sire's side you can see the layering of genetics that we have built over the years to achieve the quality we were looking for with Outlaw. His dam Madelena who an exceptional female is now retired on our farm at the great age of 22. Her fleece has always struck me each year at shearing with incredible lustre and solidity of lock for her age. Her 22nd fleece was no different this year!

## Bozedown Outlaw II