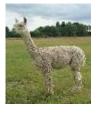

## **Description:**

Outlaw is a striking male, he stands squarely on an incredibly solid frame. His fleece is extremely lustrous and silky soft and exhibits excellent density displayed through is solidity of lock and layers and layers of fleece. On his sire's side you can see the layering of genetics that we have built over the years to achieve the quality we were looking for with Outlaw. His dam Madelena who an exceptional female is now retired on our farm at the great age of 22. Her fleece has always struck me each year at shearing with incredible lustre and solidity of lock for her age. Her 22nd fleece was no different this year!

## Bozedown Outlaw II