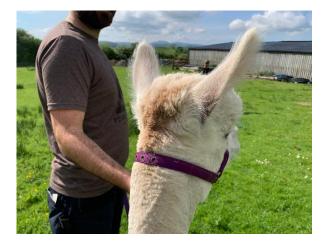

## **Description:**

Pegasus is an incredible boy. We believe he has the Appaloosa gene from his Sire Summerhaze Regatta. Pegasus has a large brown patch between his ears which is where the base coat colour expresses itself, with we think a large white spot covering the rest of his body. There are actually also spots within the brown on his head. Pegasus has a fantastic fleece, very dense and fine. His first fleece stats were an amazing Micron of - 14.4 and an SD of 3.3. His Sire Regatta has bred many champion Appaloosas and his Dam has a pattern herself and a fabulous fleece with the Houghton genetics. Her Sire was the multi champion Neptune of Hougton. Elmira, his Dam, has always produced Appaloosas to date when bred to an appy, so there is a very high chance that Pegasus is an appaloosa, but just not expressing it very clearly in his phenotype. This is Pegasus's first year mating, so we are so excited to see what he will produce! Hopefully lots of lovely spotty's!

Pegasus is incredibly easy to handle, very gentle and unassuming. He walks perfectly on a halter and gets on with everyone.

Alpaca Photo 2