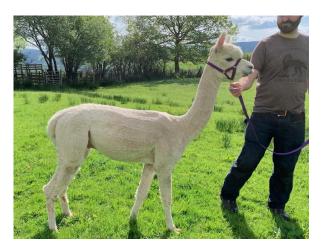

Epoch Pegasus Service Fee (On Farm): £400.00 (excl VAT) Sire: Summerhaze Appaloosa Regatta Dam: Houghton Elmira Breed Type: Huacaya Colour: Fancy Registered With: UKBAS43232 Date of Birth: 5th September 2021

## **Description:**

Pegasus is an incredible boy. We believe he has the Appaloosa gene from his Sire Summerhaze Regatta. Pegasus has a large brown patch between his ears which is where the base coat colour expresses itself, with we think a large white spot covering the rest of his body. There are actually also spots within the brown on his head. Pegasus has a fantastic fleece, very dense and fine. His first fleece stats were an amazing Micron of - 14.4 and an SD of 3.3. His Sire Regatta has bred many champion Appaloosas and his Dam has a pattern herself and a fabulous fleece with the Houghton genetics. Her Sire was the multi champion Neptune of Hougton. Elmira, his Dam, has always produced Appaloosas to date when bred to an appy, so there is a very high chance that Pegasus is an appaloosa, but just not expressing it very clearly in his phenotype. This is Pegasus's first year mating, so we are so excited to see what he will produce! Hopefully lots of lovely spotty's!

Pegasus is incredibly easy to handle, very gentle and unassuming. He walks perfectly on a halter and gets on with everyone.

Alpaca Photo 2