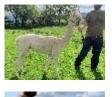

Epoch Pegasus Service Fee (On Farm): £400.00 (excl VAT) Sire: Summerhaze Appaloosa Regatta Dam: Houghton Elmira Breed Type: Huacaya Colour: Fancy Registered With: UKBAS43232 Date of Birth: 5th September 2021

## **Description:**

Pegasus is an incredible boy. We believe he has the Appaloosa gene from his Sire Summerhaze Regatta. Pegasus has a large brown patch between his ears which is where the base coat colour expresses itself, with we think a large white spot covering the rest of his body. There are actually also spots within the brown on his head. Pegasus has a fantastic fleece, very dense and fine. His first fleece stats were an amazing Micron of - 14.4 and an SD of 3.3. His Sire Regatta has bred many champion Appaloosas and his Dam has a pattern herself and a fabulous fleece with the Houghton genetics. Her Sire was the multi champion Neptune of Hougton. Elmira, his Dam, has always produced Appaloosas to date when bred to an appy, so there is a very high chance that Pegasus is an appaloosa, but just not expressing it very clearly in his phenotype. This is Pegasus's first year mating, so we are so excited to see what he will produce! Hopefully lots of lovely spotty's!

Pegasus is incredibly easy to handle, very gentle and unassuming. He walks perfectly on a halter and gets on with everyone.

Alpaca Photo 2