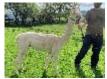

## **Description:**

Pegasus is an incredible boy. We believe he has the Appaloosa gene from his Sire Summerhaze Regatta. Pegasus has a large brown patch between his ears which is where the base coat colour expresses itself, with we think a large white spot covering the rest of his body. There are actually also spots within the brown on his head. Pegasus has a fantastic fleece, very dense and fine. His first fleece stats were an amazing Micron of - 14.4 and an SD of 3.3. His Sire Regatta has bred many champion Appaloosas and his Dam has a pattern herself and a fabulous fleece with the Houghton genetics. Her Sire was the multi champion Neptune of Hougton. Elmira, his Dam, has always produced Appaloosas to date when bred to an appy, so there is a very high chance that Pegasus is an appaloosa, but just not expressing it very clearly in his phenotype. This is Pegasus's first year mating, so we are so excited to see what he will produce! Hopefully lots of lovely spotty's!

Pegasus is incredibly easy to handle, very gentle and unassuming. He walks perfectly on a halter and gets on with everyone.

## Alpaca Photo 1