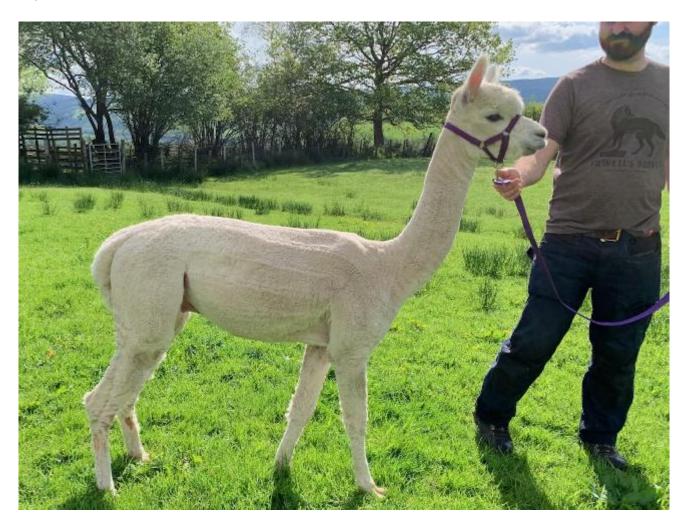

## **Description:**

Pegasus is an incredible boy. We believe he has the Appaloosa gene from his Sire Summerhaze Regatta. Pegasus has a large brown patch between his ears which is where the base coat colour expresses itself, with we think a large white spot covering the rest of his body. There are actually also spots within the brown on his head. Pegasus has a fantastic fleece, very dense and fine. His first fleece stats were an amazing Micron of - 14.4 and an SD of 3.3. His Sire Regatta has bred many champion Appaloosas and his Dam has a pattern herself and a fabulous fleece with the Houghton genetics. Her Sire was the multi champion Neptune of Hougton. Elmira, his Dam, has always produced Appaloosas to date when bred to an appy, so there is a very high chance that Pegasus is an appaloosa, but just not expressing it very clearly in his phenotype. This is Pegasus's first year mating, so we are so excited to see what he will produce! Hopefully lots of lovely spotty's!

Pegasus is incredibly easy to handle, very gentle and unassuming. He walks perfectly on a halter and gets on with everyone.