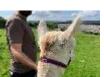

## **Description:**

Pegasus is an incredible boy. We believe he has the Appaloosa gene from his Sire Summerhaze Regatta. Pegasus has a large brown patch between his ears which is where the base coat colour expresses itself, with we think a large white spot covering the rest of his body. There are actually also spots within the brown on his head. Pegasus has a fantastic fleece, very dense and fine. His first fleece stats were an amazing Micron of - 14.4 and an SD of 3.3. His Sire Regatta has bred many champion Appaloosas and his Dam has a pattern herself and a fabulous fleece with the Houghton genetics. Her Sire was the multi champion Neptune of Hougton. Elmira, his Dam, has always produced Appaloosas to date when bred to an appy, so there is a very high chance that Pegasus is an appaloosa, but just not expressing it very clearly in his phenotype. This is Pegasus's first year mating, so we are so excited to see what he will produce! Hopefully lots of lovely spotty's!

Pegasus is incredibly easy to handle, very gentle and unassuming. He walks perfectly on a halter and gets on with everyone.

## Alpaca Photo 2