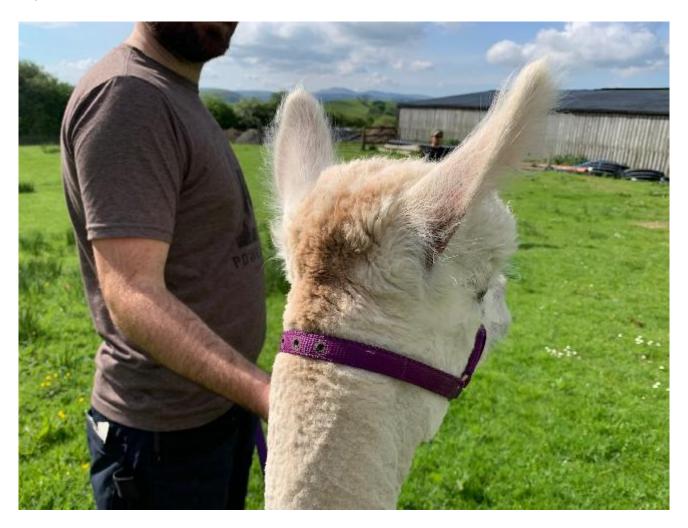

## **Description:**

Pegasus is an incredible boy. We believe he has the Appaloosa gene from his Sire Summerhaze Regatta. Pegasus has a large brown patch between his ears which is where the base coat colour expresses itself, with we think a large white spot covering the rest of his body. There are actually also spots within the brown on his head. Pegasus has a fantastic fleece, very dense and fine. His first fleece stats were an amazing Micron of - 14.4 and an SD of 3.3. His Sire Regatta has bred many champion Appaloosas and his Dam has a pattern herself and a fabulous fleece with the Houghton genetics. Her Sire was the multi champion Neptune of Hougton. Elmira, his Dam, has always produced Appaloosas to date when bred to an appy, so there is a very high chance that Pegasus is an appaloosa, but just not expressing it very clearly in his phenotype. This is Pegasus's first year mating, so we are so excited to see what he will produce! Hopefully lots of lovely spotty's!

Pegasus is incredibly easy to handle, very gentle and unassuming. He walks perfectly on a halter and gets on with everyone.