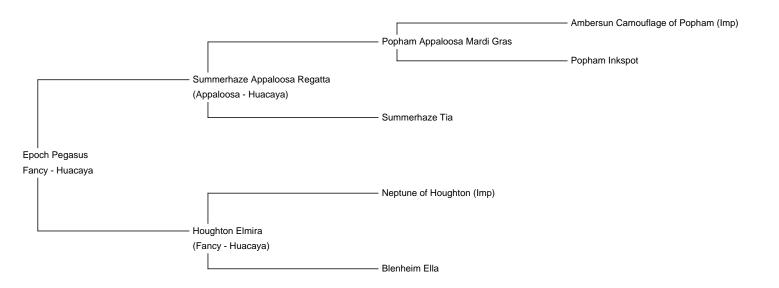

**Epoch Pegasus** 

**Service Fee (On Farm):** £400.00 (excl VAT)

Sire: Summerhaze Appaloosa Regatta

**Dam:** Houghton Elmira **Breed Type:** Huacaya

Colour: Fancy

Registered With: UKBAS43232

Date of Birth: 5th September 2021

## **Description:**

Pegasus is an incredible boy. We believe he has the Appaloosa gene from his Sire Summerhaze Regatta. Pegasus has a large brown patch between his ears which is where the base coat colour expresses itself, with we think a large white spot covering the rest of his body. There are actually also spots within the brown on his head. Pegasus has a fantastic fleece, very dense and fine. His first fleece stats were an amazing Micron of - 14.4 and an SD of 3.3. His Sire Regatta has bred many champion Appaloosas and his Dam has a pattern herself and a fabulous fleece with the Houghton genetics. Her Sire was the multi champion Neptune of Hougton. Elmira, his Dam, has always produced Appaloosas to date when bred to an appy, so there is a very high chance that Pegasus is an appaloosa, but just not expressing it very clearly in his phenotype. This is Pegasus's first year mating, so we are so excited to see what he will produce! Hopefully lots of lovely spotty's!