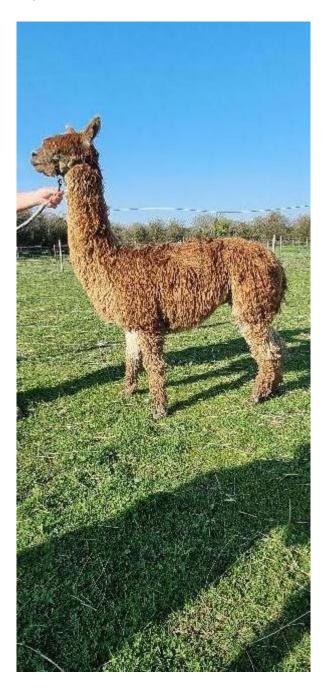

Moonsbrook Malt Whiskey Service Fee (Drive By): Contact For Fee Service Fee (Mobile Mate): Contact For Fee Sire: Sassy suri Henley Dam: Moonsbrook Irresistable Breed Type: Suri Colour: Medium Brown Registered With: BAS Date of Birth: 23rd June 2018

Sassy suri Henley

Moonsbrook Malt Whiskey Medium Brown - Suri

- Moonsbrook Irresistable

## **Description:**

Whiskey is a fully mature macho who looks every inch a natural herdsire. A mid brown Suri with a full colour pedigree boasting some of the best UK coloured alpacas of generations past.

Conformationally correct and with a great attitude, his first fleece won reserve champion at the SWAG fleece show in 2020. He has a good density and fineness and has passed many of his best attributes to his offspring for which he was awarded 1st place at the Somerset County Show for being the sire with the best 3 progeny. Those progeny between them have also been awarded 7 first places, 5 reserve championships (including 2 at the National Show) and 2 championships.