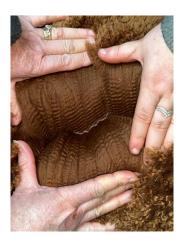

Diameter (Micron) of first fleece sample: 15.60µ

Fleece: (2nd)

16.30µ SD 3.00µ CV 18.70% % Over 30 Microns(µ) 0.00% Curvature 47.80 deg/mm

## Capital Fennec

**Capital Fennec** 

Capital Fennec 3rd fleece