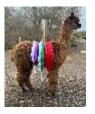

Capital Fennec Service Fee (Drive By): Contact For Fee Service Fee (Mobile Mate): Contact For Fee Sire: Toft Klondike Dam: Woodbine Foxy Lady Breed Type: Huacaya Colour: Light Brown Registered With: BAS Blood Lineage: NZ Date of Birth: 25th July 2021

## **Description:**

Introducing one of our latest herdsires -

Captial Fennec. This stunning champion brown male is everything you look for in a stud male. He has amazing presence, standing on a superb strong macho frame with fantastic fleece coverage from head to toe. His fleece is very dense, superfine and displaying great uniformity and brightness. He has black points so we expect he will throw dark when bred to dark.

## Prizes Won:

- 1st & Champion Yorkshire Alpaca Show 2022
- 1st & Reserve Champion Welsh Alpaca Show 2022
- 1st & Reserve Champion Northern Halter Show 2024