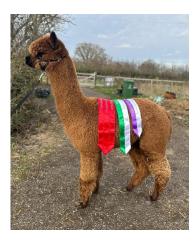

## **Description:**

Introducing one of our latest herdsires -

Captial Fennec. This stunning champion brown male is everything you look for in a stud male. He has amazing presence, standing on a superb strong macho frame with fantastic fleece coverage from head to toe. His fleece is very dense, superfine and displaying great uniformity and brightness. He has black points so we expect he will throw dark when bred to dark.

## Capital Fennec

**Capital Fennec** 

Capital Fennec 3rd fleece