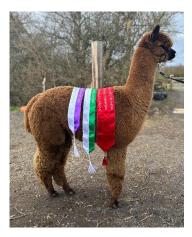

Capital Fennec Service Fee (Drive By): Contact For Fee Service Fee (Mobile Mate): Contact For Fee Sire: Toft Klondike Dam: Woodbine Foxy Lady Breed Type: Huacaya Colour: Light Brown Registered With: BAS Blood Lineage: NZ Date of Birth: 25th July 2021

## **Description:**

Introducing one of our latest herdsires -

Captial Fennec. This stunning champion brown male is everything you look for in a stud male. He has amazing presence, standing on a superb strong macho frame with fantastic fleece coverage from head to toe. His fleece is very dense, superfine and displaying great uniformity and brightness. He has black points so we expect he will throw dark when bred to dark.

## Prizes Won:

- 1st & Champion Yorkshire Alpaca Show 2022
- 1st & Reserve Champion Welsh Alpaca Show 2022
- 1st & Reserve Champion Northern Halter Show 2024