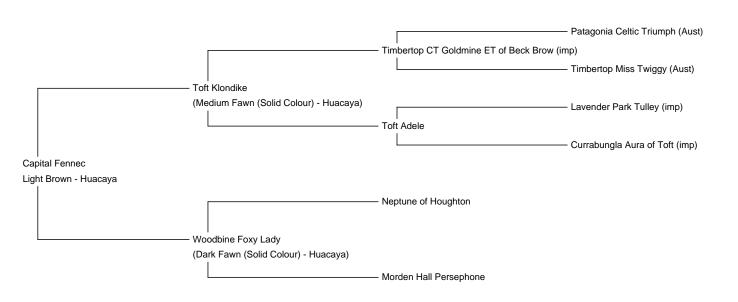

Capital Fennec Service Fee (Drive By): Contact For Fee Service Fee (Mobile Mate): Contact For Fee Sire: Toft Klondike Dam: Woodbine Foxy Lady Breed Type: Huacaya Colour: Light Brown Registered With: BAS Blood Lineage: NZ Date of Birth: 25th July 2021

(Genetically Ee aa)

He carries genetics from two of the most influential fawn males in the UK - Timbertop CT Goldmine & Lavender Park Tulley. Fennec will be available for a limited amount of outside services in 2024.