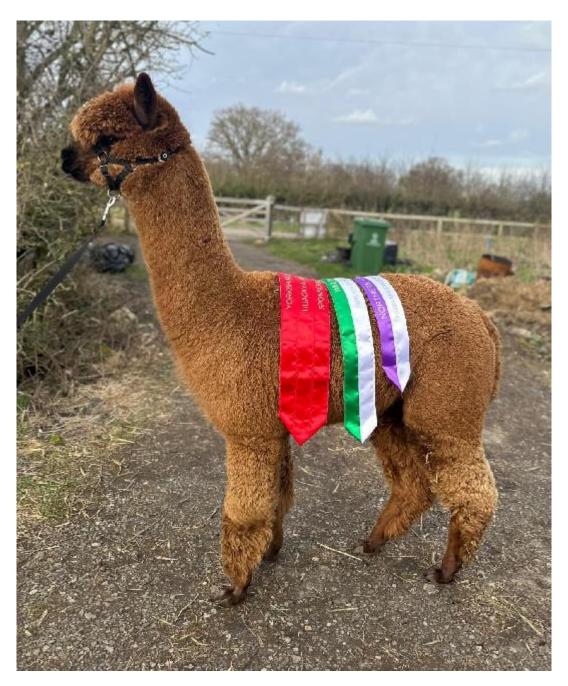

## **Description:**

Introducing one of our latest herdsires -

Captial Fennec. This stunning champion brown male is everything you look for in a stud male. He has amazing presence, standing on a superb strong macho frame with fantastic fleece coverage from head to toe. His fleece is very dense, superfine and displaying great uniformity and brightness. He has black points so we expect he will throw dark when bred to dark.

## Prizes Won:

1st & Champion - Yorkshire Alpaca Show 2022

1st & Reserve Champion - Welsh Alpaca Show 2022

1st & Reserve Champion - Northern Halter Show 2024

Capital Fennec