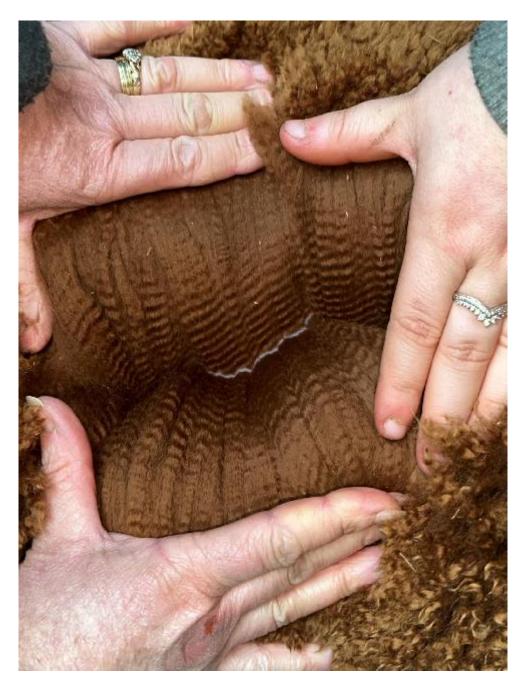

Diameter (Micron) of first fleece sample: 15.60µ

Fleece: (2nd)

16.30µ SD 3.00µ CV 18.70% % Over 30 Microns(µ) 0.00% Curvature 47.80 deg/mm

## Fibre Testing Authority: Art of Fibre