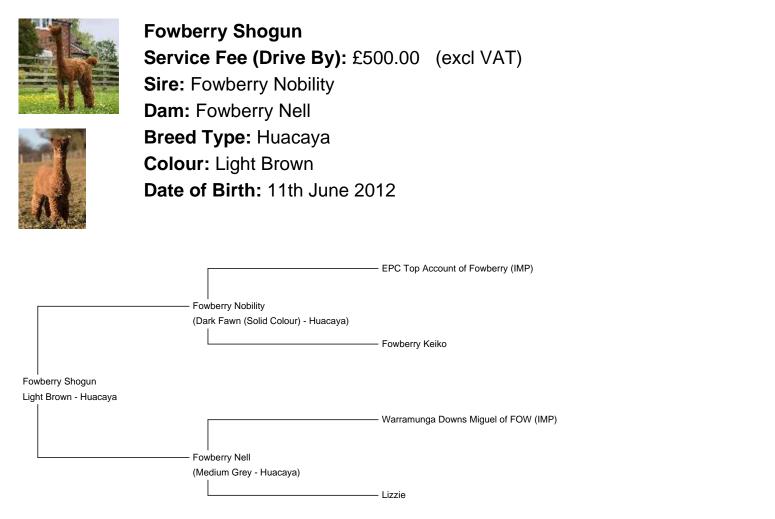

## **Description:**

Shogun is a very strong boned alpaca on a macho frame, with sound confirmation and phenotype. Shogun was reserve champion brown male at the BAS National Show a few years ago, and his fleece quality still shines through. He has great density, coming from his sire, Fowberry Nobility. He has a bold stance and appears a 'stand out' in the paddock. He is extremely and keen for work, we have never known a male know his job better than this boy! Shogun has produced grey offspring and so we are excited to see the impact he will have on our herd, whatever colour comes out...it will be quality.