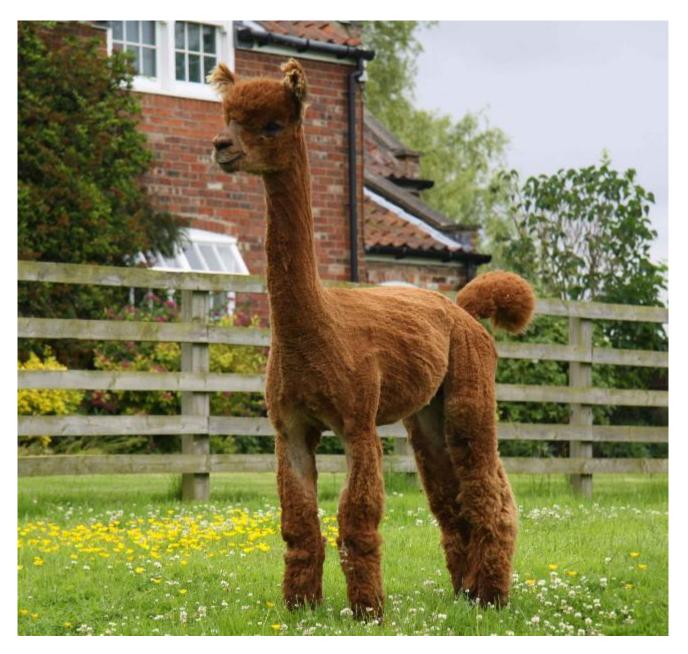

## **Description:**

Shogun is a very strong boned alpaca on a macho frame, with sound confirmation and phenotype. Shogun was reserve champion brown male at the BAS National Show a few years ago, and his fleece quality still shines through. He has great density, coming from his sire, Fowberry Nobility. He has a bold stance and appears a 'stand out' in the paddock. He is extremely and keen for work, we have never known a male know his job better than this boy! Shogun has produced grey offspring and so we are excited to see the impact he will have on our herd, whatever colour comes out...it will be quality.