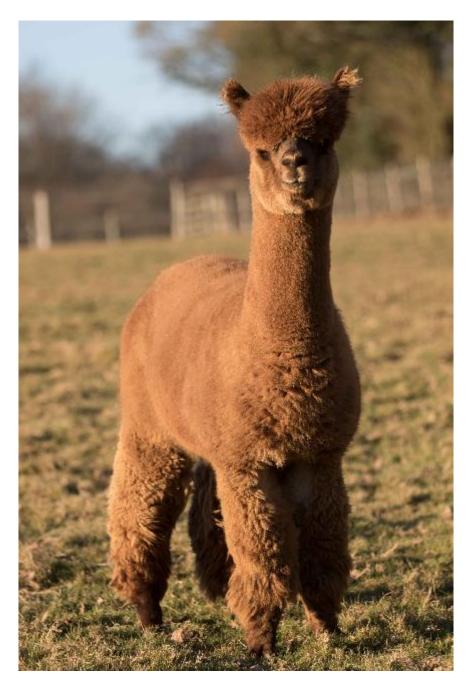

## **Description:**

Shogun is a very strong boned alpaca on a macho frame, with sound confirmation and phenotype. Shogun was reserve champion brown male at the BAS National Show a few years ago, and his fleece quality still shines through. He has great density, coming from his sire, Fowberry Nobility. He has a bold stance and appears a 'stand out' in the paddock. He is extremely and keen for work, we have never known a male know his job better than this boy! Shogun has produced grey offspring and so we are excited to see the impact he will have on our herd, whatever colour comes out...it will be quality.