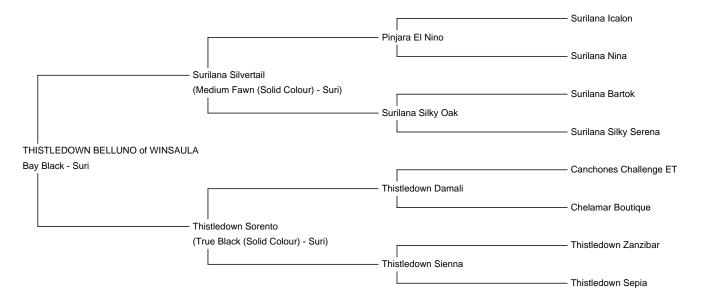

Service Fee (Drive By): £750.00

Service Fee (Mobile Mate): £850.00

THISTLEDOWN BELLUNO of WINSAULA

Sire: Surilana Silvertail

Dam: Thistledown Sorento

Breed Type: Suri Colour: Bay Black

Registered With: British Alpaca Society

**Blood Lineage:** Surilana-Thistledown-Canchones

Date of Birth: 8th February 2019

Thistledown had two very similar warm black Silvertail offspring born in 2019, Belluno and Colorado, both have Dams who are Damali daughters. Damali had amazing density and lustre and Kashmir is the son Thistledown kept to replace him. She chose to use release Belluno for export to UK as Colorado carries more diverse genetics appropriate to her breeding programme. Colorado already has champion winning progeny on the ground in NZ.

Belluno's Dam, Thistledown Sorento is one of Thistledown's best breeding females and is the Dam of multiple champions in NZ.