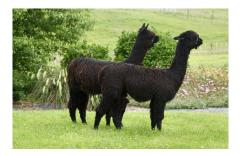

hs old won the Suri Best of Colour trophy (similar to a colour supreme), Champion Black Suri and Res Champion best junior male, at the Waikato show in New Zealand so his progeny is really making an impact!

Belluno's Dam, Thistledown Sorento is one of Thistledown's best breeding females and is the Dam of multiple champions in NZ.

## **Prizes Won:**

Belluno's show carreer in New Zealand was cut short by the Covid lockdown years.

He does have progeny on the ground in 2023 and his son Shadow Wood Bessano at 6 months old won:

- Champion Black Suri
- Res Champion Junior Suri male (in NZ this is judged against all junior males regardless of colour)
- Best of Colour Alpaca (again out of all coloured Suri's)

## Thistledown Belluno in New Zealand



Belluno's progeny in NZ



Belluno progeny