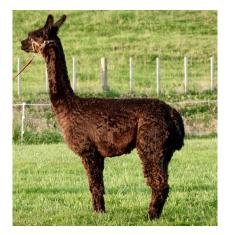

## **Description:**

Imported from New Zealand in 2023 Thistledown Belluno has a lovely easy temperament like both his Sire, Surilana Silvertail and his Dam Thistledown Sorento, who are both calm, and quiet animals and easy to handle. He has a very strong frame on him and stands up very proudly. His fleece has excellent length of lock, exquisite lustre with a lovely handle and soft cool feel due to its fineness and uniform of micron, a trait common in all Thistledown breeding.