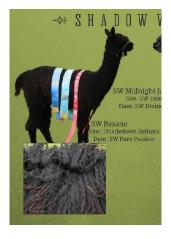

Thistledown Belluno has a number of progeny on the ground in New Zealand and his true black son Shadow Wood Bessano at just 6 months old won the Suri Best of Colour trophy (similar to a colour supreme), Champion Black Suri and Res Champion best junior male, at the Waikato show in New Zealand so his progeny is really making an impact!

## **Prizes Won:**

Belluno's show carreer in New Zealand was cut short by the Covid lockdown years.

He does have progeny on the ground in 2023 and his son Shadow Wood Bessano at 6 months old won:

- Champion Black Suri
- Res Champion Junior Suri male (in NZ this is judged against all junior males regardless of colour)
- Best of Colour Alpaca (again out of all coloured Suri's)