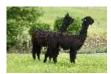

Thistledown Belluno has a number of progeny on the ground in New Zealand and his true black son Shadow Wood Bessano at just 6 months old won the Suri Best of Colour trophy (similar to a colour supreme), Champion Black Suri and Res Champion best junior male, at the Waikato show in New Zealand so his progeny is really making an impact!

## **Prizes Won:**

Belluno's show carreer in New Zealand was cut short by the Covid lockdown years.

He does have progeny on the ground in 2023 and his son Shadow Wood Bessano at 6 months old won:

- Champion Black Suri
- Res Champion Junior Suri male (in NZ this is judged against all junior males regardless of colour)
- Best of Colour Alpaca (again out of all coloured Suri's)

## Thistledown Belluno in New Zealand

Belluno's progeny in NZ

Belluno progeny