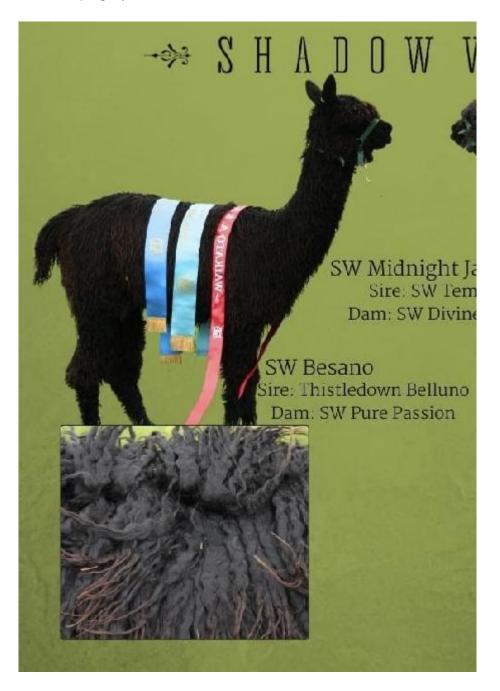

Thistledown Belluno has a number of progeny on the ground in New Zealand and his true black son Shadow Wood Bessano at just 6 months old won the Suri Best of Colour trophy (similar to a colour supreme), Champion Black Suri and Res Champion best junior male, at the Waikato show in New Zealand so his progeny is really making an impact!

## **Prizes Won:**

Belluno's show carreer in New Zealand was cut short by the Covid lockdown years.

He does have progeny on the ground in 2023 and his son Shadow Wood Bessano at 6 months old won:

- Champion Black Suri
- Res Champion Junior Suri male (in NZ this is judged against all junior males regardless of colour)
- Best of Colour Alpaca (again out of all coloured Suri's)

## Belluno progeny