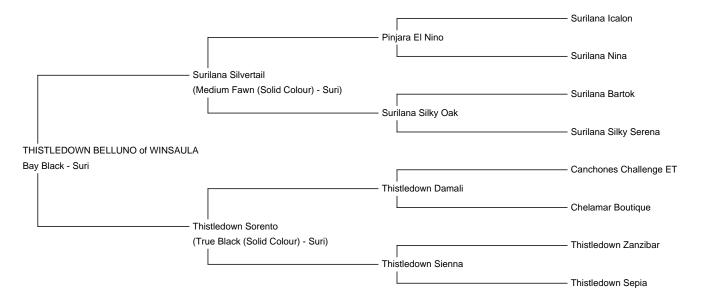

**Blood Lineage:** Surilana-Thistledown-Canchones

Date of Birth: 8th February 2019

Thistledown had two very similar warm black Silvertail offspring born in 2019, Belluno and Colorado, both have Dams who are Damali daughters. Damali had amazing density and lustre and Kashmir is the son Thistledown kept to replace him. She chose to use release Belluno for export to UK as Colorado carries more diverse genetics appropriate to her breeding programme. Colorado already has champion winning progeny on the ground in NZ.

Belluno's Dam, Thistledown Sorento is one of Thistledown's best breeding females and is the Dam of multiple champions in NZ.