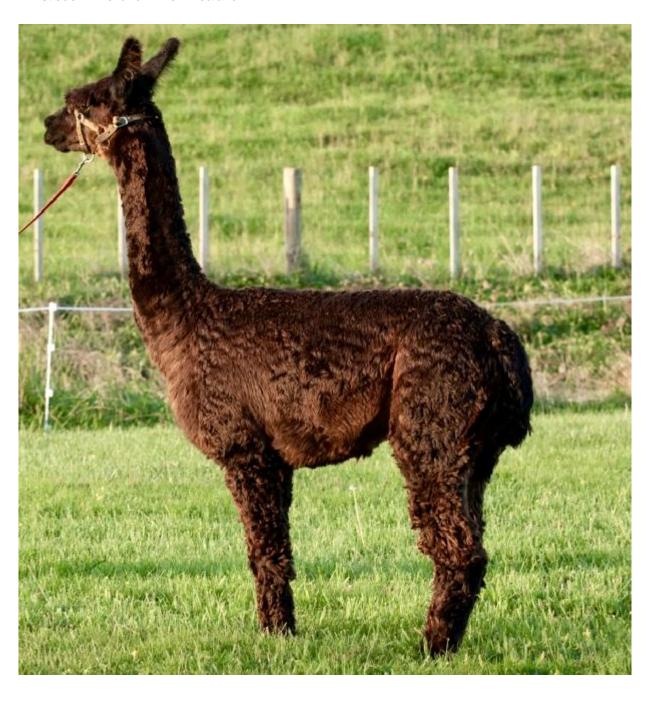

Service Fee (Drive By): £750.00

Service Fee (Mobile Mate): £850.00

THISTLEDOWN BELLUNO of WINSAULA

Sire: Surilana Silvertail

Dam: Thistledown Sorento

Breed Type: Suri Colour: Bay Black

Registered With: British Alpaca Society

**Blood Lineage:** Surilana-Thistledown-Canchones

Date of Birth: 8th February 2019

## **Description:**

Imported from New Zealand in 2023 Thistledown Belluno has a lovely easy temperament like both his Sire, Surilana Silvertail and his Dam Thistledown Sorento, who are both calm, and quiet animals and easy to handle. He has a very strong frame on him and stands up very proudly. His fleece has excellent length of lock, exquisite lustre with a lovely handle and soft cool feel due to its fineness and uniform of micron, a trait common in all Thistledown breeding.

## Thistledown Belluno in New Zealand