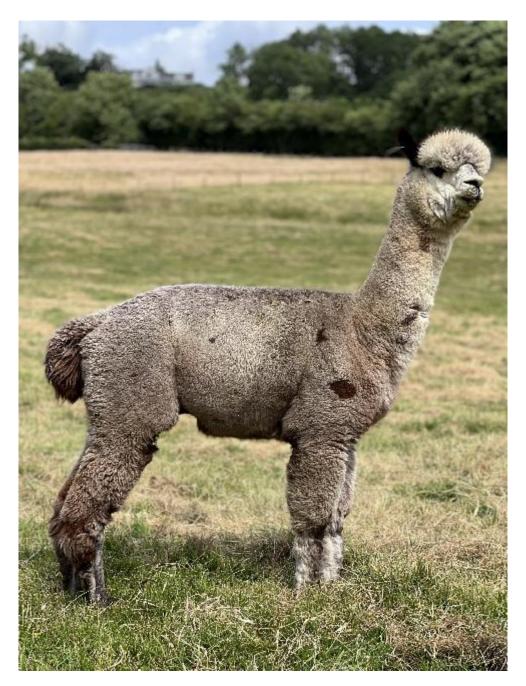

NEO Summerhill Aspen of UVA (IMP) Service Fee (Drive By): Contact For Fee Sire: Blue Grass Waterloo Sunset (Aus) Dam: Wyterrica Anoushka (Aus) Breed Type: Huacaya Colour: Rose Grey Date of Birth: 13th November 2014

## **Description:**

We have recently imported Aspen from New Zealand and have confirmed pregnancies for 2024.

Aspen is a compact male, who stands on a solid frame, with great substance of bone, and excellent density in his fleece.

Imported for his fleece qualities, Aspen is holding great fineness for age, good staple length, and extreme density. These qualities are backed up by his outstanding show record. Arguably the most decorated grey huacaya male to come from NZ.