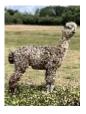

NEO Summerhill Aspen of UVA (IMP) Service Fee (Drive By): Contact For Fee Sire: Blue Grass Waterloo Sunset (Aus) Dam: Wyterrica Anoushka (Aus) Breed Type: Huacaya Colour: Rose Grey Date of Birth: 13th November 2014

## **Description:**

We have recently imported Aspen from New Zealand and have confirmed pregnancies for 2024.

Aspen is a compact male, who stands on a solid frame, with great substance of bone, and excellent density in his fleece.

Imported for his fleece qualities, Aspen is holding great fineness for age, good staple length, and extreme density. These qualities are backed up by his outstanding show record. Arguably the most decorated grey huacaya male to come from NZ.