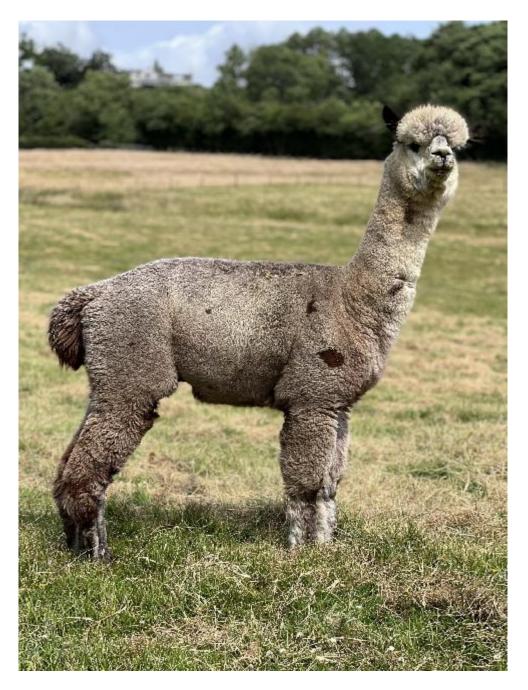

NEO Summerhill Aspen of UVA (IMP) Service Fee (Drive By): Contact For Fee Sire: Blue Grass Waterloo Sunset (Aus) Dam: Wyterrica Anoushka (Aus) Breed Type: Huacaya Colour: Rose Grey Date of Birth: 13th November 2014

## **Description:**

We have recently imported Aspen from New Zealand and have confirmed pregnancies for 2024.

Aspen is a compact male, who stands on a solid frame, with great substance of bone, and excellent density in his fleece.

Imported for his fleece qualities, Aspen is holding great fineness for age, good staple length, and extreme density. These qualities are backed up by his outstanding show record. Arguably the most decorated grey huacaya male to come from NZ.