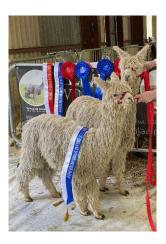

## **Description:**

Firstly and surprisingly as it may not be clear from the photos and the front cover of the Year Book, Winsaula Touch of Frost is Neogen tested classic grey, now maturing in his second fleece the grey is more apparent in his blanket. He is an incredibly pale grey so had an interesting show career competing with the best white Suri males the UK has to offer at 2022 and 2023 British Alpaca Society National Show amongst other shows. This young male more than held is own in very competitive classes and as a junior at the BAS National Show in 2022 he received a commendation from the judge Mary-Jo as very worthy of his place in the white line up and went on to receive reserve champion white male at South of England in the same year.

## **Prizes Won:**

National Halter Show 2023

2nd Suri intermediate white male

South of England Spring Show 2022 1st suri junior white male Reserve champion white male

Royal Three Counties Halter show 2022 3rd junior white male

SWAG at Somerset County Show 2nd Intermediate white male

Alpaca Photo 1

Alpaca Photo 2

Alpaca Photo 3