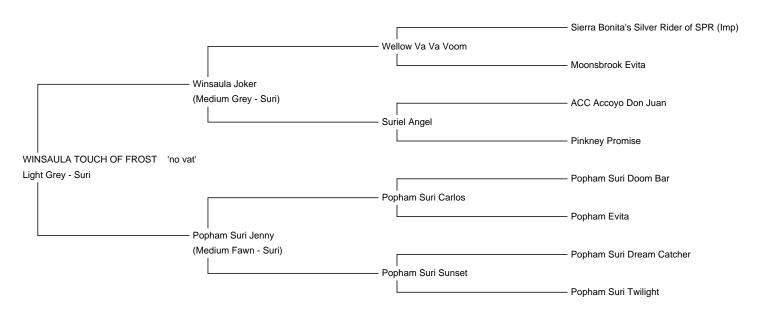

Touch of Frost has an impressive pedigree behind him including Winsaula Joker, the first and only grey Suri to achieve 3 x Supreme Champions and his Dam is the first progenty of Popham Suri Carlos, yet another triple supreme champion

so this guy is packed full of the very best genetics.

Touch of Frost is maturing into his second year with a very obvious strong frame and a wide chest. He is carrying a very fine and dense fleece with coverage from head to toe, great lustre and uniformity which is extra special in a grey fleece.