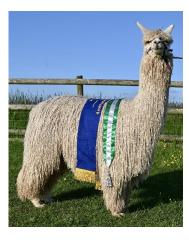

## **Description:**

Firstly and surprisingly as it may not be clear from the photos and the front cover of the Year Book, Winsaula Touch of Frost is Neogen tested classic grey, now maturing in his second fleece the grey is more apparent in his blanket. He is an incredibly pale grey so had an interesting show career competing with the best white Suri males the UK has to offer at 2022 and 2023 British Alpaca Society National Show amongst other shows. This young male more than held is own in very competitive classes and as a junior at the BAS National Show in 2022 he received a commendation from the judge Mary-Jo as very worthy of his place in the white line up and went on to receive reserve champion white male at South of England in the same year.

so this guy is packed full of the very best genetics.

Touch of Frost is maturing into his second year with a very obvious strong frame and a wide chest. He is carrying a very fine and dense fleece with coverage from head to toe, great lustre and uniformity which is extra special in a grey fleece.