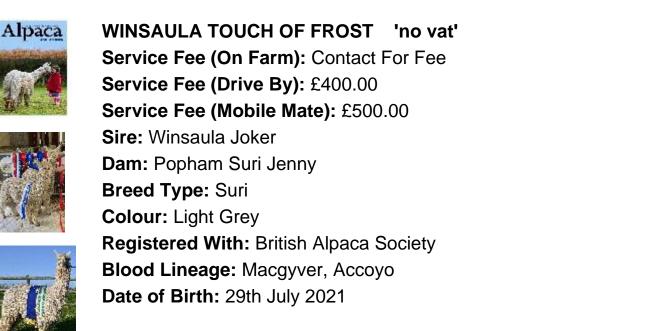

## **Description:**

Firstly and surprisingly as it may not be clear from the photos and the front cover of the Year Book, Winsaula Touch of Frost is Neogen tested classic grey, now maturing in his second fleece the grey is more apparent in his blanket. He is an incredibly pale grey so had an interesting show career competing with the best white Suri males the UK has to offer at 2022 and 2023 British Alpaca Society National Show amongst other shows. This young male more than held is own in very competitive classes and as a junior at the BAS National Show in 2022 he received a commendation from the judge Mary-Jo as very worthy of his place in the white line up and went on to receive reserve champion white male at South of England in the same year.

Touch of Frost has an impressive pedigree behind him including Winsaula Joker, the first and only grey Suri to achieve 3 x Supreme Champions and his Dam is the first progenty of Popham Suri Carlos, yet another triple supreme champion

so this guy is packed full of the very best genetics.

Touch of Frost is maturing into his second year with a very obvious strong frame and a wide chest. He is carrying a very fine and dense fleece with coverage from head to toe, great lustre and uniformity which is extra special in a grey fleece.

Winsaula Alpacas have won multiple supreme champtionships and judges choice awards. We are advanced in our colour and grey genotyping and if you would like to discuss this further please contact Paula on 07540 124668, I look forward to hearing from you.

## **Prizes Won:**

National Halter Show 2023

2nd Suri intermediate white male

South of England Spring Show 2022 1st suri junior white male Reserve champion white male

Royal Three Counties Halter show 2022 3rd junior white male

SWAG at Somerset County Show 2nd Intermediate white male

Alpaca Photo 1

Alpaca Photo 2

Alpaca Photo 3