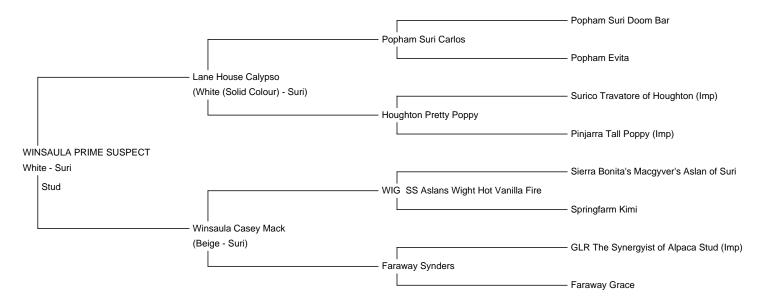

## **WINSAULA PRIME SUSPECT**

Service Fee (On Farm): Contact For Fee

Service Fee (Drive By): £450.00

Service Fee (Mobile Mate): £600.00

**Sire:** Lane House Calypso **Dam:** Winsaula Casey Mack

Breed Type: Suri

#### **Description:**

Winsaula Prime Suspect has an amazing top class, and very on trend pedigree behind him including Accoyo, Surico Travitore and a double dose of Mcgyver. His Dam Winsaula Casey Mack is a 3 x Supreme Champion. His Sire Lane House Calypso is a super advanced male considered to be the exciting future of Suri breeding. Having been undefeated as an intermediate in the show ring, winning 7 Supreme Champion titles and 4 Best of British under several different judges, this Sire oozes quality and his progeny are likely to be snapped up quickly.