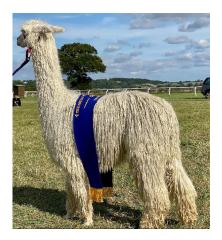

2022 show season, including two Judges

Choice awards and a Supreme Champion. We were also awarded Most Successful Breeder at the 2022 Spring Alpaca Fiesta and most successful EAG member breeder at the Eastern Alpaca Show.

### **Prizes Won:**

2023 National Halter show1st Intermediate White Suri male

2022 National Halter show 3rd White Junior Suri male

2022 South of England Spring Halter Show2nd White Junior Suri male

2022 Royal Three Counties Halter Show2nd White Junior Male

2022 SWAG at Somerset Halter Show1st white Intermediate maleChampion White Male

2022 Eastern Alpaca Group Halter Show1st white IntermediateRes Champion white Suri male

2022 Welsh Alpaca Halter Show1st white Intermediate maleRes Champion White Suri male

## Alpaca Photo 1



# Alpaca Photo 2



Alpaca Photo 3