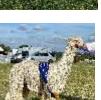

## **WINSAULA PRIME SUSPECT**

Service Fee (On Farm): Contact For Fee

Service Fee (Drive By): £450.00

Service Fee (Mobile Mate): £600.00

**Sire:** Lane House Calypso **Dam:** Winsaula Casey Mack

Breed Type: Suri

Colour: White

Registered With: British Alpaca Society Blood Lineage: Surico, Macgyver, Accoyo

Date of Birth: 7th August 2021

Fleece: (2nd)

21.40µ SD 4.90µ

(taken on 11th November 2022 at 1 Year and 3 Months of age)

#### **Description:**

Winsaula Prime Suspect has an amazing top class, and very on trend pedigree behind him including Accoyo, Surico Travitore and a double dose of Mcgyver. His Dam Winsaula Casey Mack is a 3 x Supreme Champion. His Sire Lane House Calypso is a super advanced male considered to be the exciting future of Suri breeding. Having been undefeated as an intermediate in the show ring, winning 7 Supreme Champion titles and 4 Best of British under several different judges, this Sire oozes quality and his progeny are likely to be snapped up quickly.

Prime Suspect stands on a very strong frame with great bone and capacity. He has a short muzzle and true to type toes with amazing dense and lustrous locks from head to toe.

Winsaula Alpacas acheived 47 Championship Halter Show awards during the 2022 show season, including two Judges