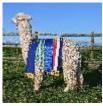

## **WINSAULA PRIME SUSPECT**

Service Fee (On Farm): Contact For Fee

Service Fee (Drive By): £450.00

Service Fee (Mobile Mate): £600.00

**Sire:** Lane House Calypso **Dam:** Winsaula Casey Mack

Breed Type: Suri

Colour: White

Registered With: British Alpaca Society Blood Lineage: Surico, Macgyver, Accoyo

Date of Birth: 7th August 2021

Fleece: (2nd)

21.40µ SD 4.90µ

(taken on 11th November 2022 at 1 Year and 3 Months of age)

#### **Description:**

Winsaula Prime Suspect has an amazing top class, and very on trend pedigree behind him including Accoyo, Surico Travitore and a double dose of Mcgyver. His Dam Winsaula Casey Mack is a 3 x Supreme Champion. His Sire Lane House Calypso is a super advanced male considered to be the exciting future of Suri breeding. Having been undefeated as an intermediate in the show ring, winning 7 Supreme Champion titles and 4 Best of British under several different judges, this Sire oozes quality and his progeny are likely to be snapped up quickly.

Prime Suspect stands on a very strong frame with great bone and capacity. He has a short muzzle and true to type toes with amazing dense and lustrous locks from head to toe.

Winsaula Alpacas acheived 47 Championship Halter Show awards during the 2022 show season, including two Judges