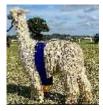

## **WINSAULA PRIME SUSPECT**

Service Fee (On Farm): Contact For Fee

Service Fee (Drive By): £450.00

Service Fee (Mobile Mate): £600.00

**Sire:** Lane House Calypso **Dam:** Winsaula Casey Mack

Breed Type: Suri

Colour: White

Registered With: British Alpaca Society Blood Lineage: Surico, Macgyver, Accoyo

Date of Birth: 7th August 2021

Fleece: (2nd)

21.40µ SD 4.90µ

(taken on 11th November 2022 at 1 Year and 3 Months of age)

#### **Description:**

Winsaula Prime Suspect has an amazing top class, and very on trend pedigree behind him including Accoyo, Surico Travitore and a double dose of Mcgyver. His Dam Winsaula Casey Mack is a 3 x Supreme Champion. His Sire Lane House Calypso is a super advanced male considered to be the exciting future of Suri breeding. Having been undefeated as an intermediate in the show ring, winning 7 Supreme Champion titles and 4 Best of British under several different judges, this Sire oozes quality and his progeny are likely to be snapped up quickly.

Prime Suspect stands on a very strong frame with great bone and capacity. He has a short muzzle and true to type toes with amazing dense and lustrous locks from head to toe.

Winsaula Alpacas acheived 47 Championship Halter Show awards during the 2022 show season, including two Judges