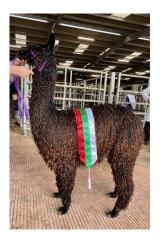

## **Description:**

Winsaula Line of Duty is a very special EE aa true black male. Achieving reserve champion at the BAS National Show and going on to win nine championship titles, Line of Duty has an outstanding show record.

Line of Duty has a very even temperament and is an absolute joy to own. His fleece is exquisite, dense and highly lustrous with a cool and greasy feel and NO WHITE fibres!

In addition Line of Duty is carrying the rarest black genetic code EE aa thought to be carried by only 21% of black suri Alpacas in the UK. This means Line of Duty will never throw fawn on when mated to black skinned (ee aa) fawns, in this scenario he will ALWAYS THROW BLACK (more common black studs will throw 50% black and 50% fawn). Please contact me for further genetic explanation if required.

## **Prizes Won:**

2022 National Halter Show

1st Junior black Suri male

Res Champion black male

2022 Spring Alpaca Fiesta

1st Junior black Suri male

Champion Black Suri Male

2022 North Somerset Show