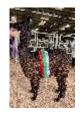

## **Description:**

Winsaula Line of Duty is a very special EE aa true black male. Achieving reserve champion at the BAS National Show and going on to win nine championship titles, Line of Duty has an outstanding show record.

Line of Duty has a very even temperament and is an absolute joy to own. His fleece is exquisite, dense and highly lustrous with a cool and greasy feel and NO WHITE fibres!

In addition Line of Duty is carrying the rarest black genetic code EE aa thought to be carried by only 21% of black suri Alpacas in the UK. This means Line of Duty will never throw fawn on when mated to black skinned (ee aa) fawns, in this scenario he will ALWAYS THROW BLACK (more common black studs will throw 50% black and 50% fawn). Please contact me for further genetic explanation if required.

## Champion black male Surio