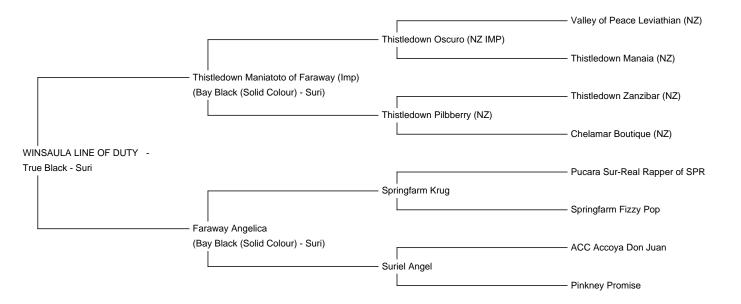

WINSAULA LINE OF DUTY -

Service Fee (On Farm): £500.00

Service Fee (Drive By): £500.00

Service Fee (Mobile Mate): £600.00

**Sire:** Thistledown Maniatoto of Faraway (Imp)

Dam: Faraway Angelica

**Breed Type:** Suri Colour: True Black

Registered With: British Alpaca Society

Blood Lineage: Thistledown, Accoyo, Pucara,

Date of Birth: 13th June 2021

Fleece: (2nd)

20.50μ SD 5.00μ % Over 30 Microns(μ) 3.30% Curvature 17.40 deg/mm Yield 6.50 Kg/Year Staple Length 150 mm (taken on 11th November 2022 at 1 Year and 5 Months of age)