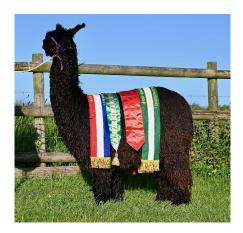

## **Description:**

Winsaula Line of Duty is a very special EE aa true black male. Achieving reserve champion at the BAS National Show and going on to win nine championship titles, Line of Duty has an outstanding show record.

Line of Duty has a very even temperament and is an absolute joy to own. His fleece is exquisite, dense and highly lustrous with a cool and greasy feel and NO WHITE fibres!

In addition Line of Duty is carrying the rarest black genetic code EE aa thought to be carried by only 21% of black suri Alpacas in the UK. This means Line of Duty will never throw fawn on when mated to black skinned (ee aa) fawns, in this scenario he will ALWAYS THROW BLACK (more common black studs will throw 50% black and 50% fawn). Please contact me for further genetic explanation if required.

## **Prizes Won:**

2022 National Halter Show

1st Junior black Suri male

Res Champion black male

2022 Spring Alpaca Fiesta

1st Junior black Suri male

Champion Black Suri Male

2022 North Somerset Show