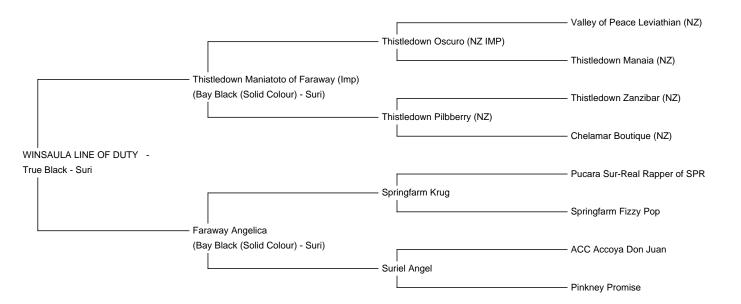

WINSAULA LINE OF DUTY - Service Fee (On Farm): £500.00 Service Fee (Drive By): £500.00

Service Fee (Mobile Mate): £600.00

**Sire:** Thistledown Maniatoto of Faraway (Imp)

Dam: Faraway Angelica

Breed Type: Suri
Colour: True Black

Registered With: British Alpaca Society

Blood Lineage: Thistledown, Accoyo, Pucara,

Date of Birth: 13th June 2021

Fleece: (2nd)

20.50μ SD 5.00μ % Over 30 Microns(μ) 3.30% Curvature 17.40 deg/mm Yield 6.50 Kg/Year Staple Length 150 mm (taken on 11th November 2022 at 1 Year and 5 Months of age)