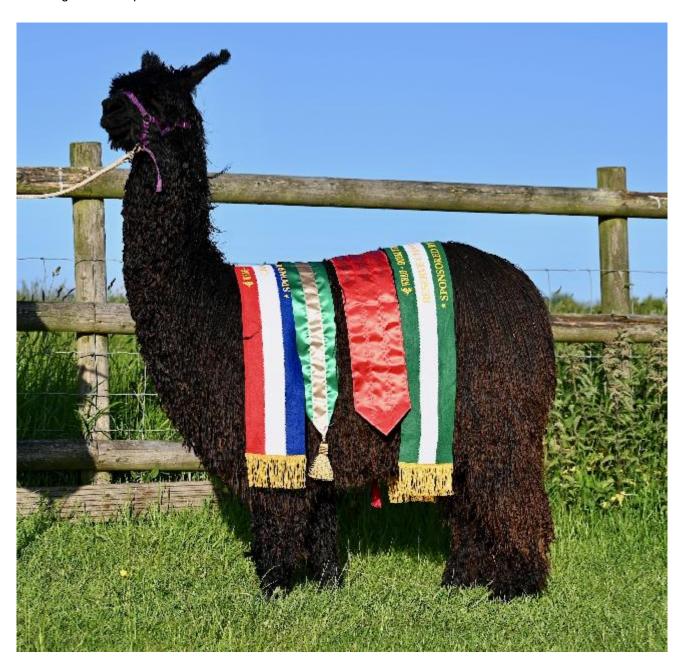

## **Description:**

Winsaula Line of Duty is a very special EE aa true black male. Achieving reserve champion at the BAS National Show and going on to win nine championship titles, Line of Duty has an outstanding show record.

Line of Duty has a very even temperament and is an absolute joy to own. His fleece is exquisite, dense and highly lustrous with a cool and greasy feel and NO WHITE fibres!

In addition Line of Duty is carrying the rarest black genetic code EE aa thought to be carried by only 21% of black suri Alpacas in the UK. This means Line of Duty will never throw fawn on when mated to black skinned (ee aa) fawns, in this scenario he will ALWAYS THROW BLACK (more common black studs will throw 50% black and 50% fawn). Please contact me for further genetic explanation if required.

## **Prizes Won:**

2022 National Halter Show

1st Junior black Suri male

Res Champion black male

2022 Spring Alpaca Fiesta

1st Junior black Suri male

Champion Black Suri Male

2022 North Somerset Show

1st Junior black male Suri

Champion black Suri Male

2022 South of England Spring Show

2nd Junior black male to Winsaula Broadchurch

Res Champion black Suri male

2022 Royal Three Counties Halter Show

1st Intermediate black Suri male

Res Champion black male to Winsaula Broadchurch

2022 SWAG at Somerset County Halter Show

1st Intermediate black Suri

Champion black suri male

2022 Eastern Alpaca Group Halter Show

1st Intermediate black Suri

Champion black male

2022 Welsh Alpaca Halter Show

1st intermediate black Suri

Champion black male suri

2022 Yorkshire Alpaca Halter Show

1st Intermediate black Suri

## Champion black male Surio

Welsh Alpaca Black male Champion