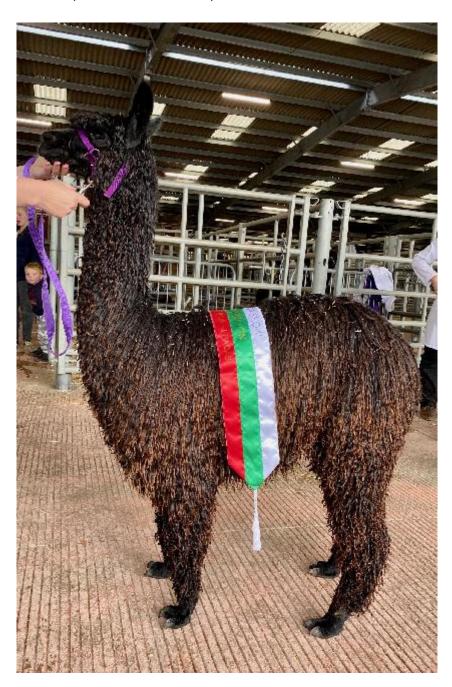

## **Description:**

Winsaula Line of Duty is a very special EE aa true black male. Achieving reserve champion at the BAS National Show and going on to win nine championship titles, Line of Duty has an outstanding show record.

## **Prizes Won:**

2022 National Halter Show

1st Junior black Suri male

Res Champion black male

2022 Spring Alpaca Fiesta

1st Junior black Suri male

Champion Black Suri Male

2022 North Somerset Show

1st Junior black male Suri

Champion black Suri Male

2022 South of England Spring Show

2nd Junior black male to Winsaula Broadchurch

Res Champion black Suri male

2022 Royal Three Counties Halter Show

1st Intermediate black Suri male

Res Champion black male to Winsaula Broadchurch

2022 SWAG at Somerset County Halter Show

1st Intermediate black Suri

Champion black suri male

2022 Eastern Alpaca Group Halter Show

1st Intermediate black Suri

Champion black male

2022 Welsh Alpaca Halter Show

1st intermediate black Suri

Champion black male suri

2022 Yorkshire Alpaca Halter Show

1st Intermediate black Suri

## Champion black male Surio

Welsh Alpaca Black male Champion