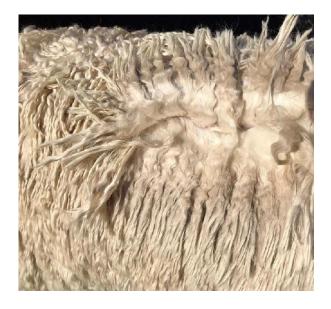

(NZ)

Breed Type: Suri

Colour: Beige (Solid Colour)

Registered With: British Alpaca Society

**Blood Lineage:** New Zealand Thistledown

Date of Birth: 4th February 2019



## **Description:**

An extremely dense, fine imported male. A well grown male with fantastic substance of bone who is stamping his very impressive confirmation and fibre stats on his progeny. His first cria has multiple supreme champions. He has only attended one show since he arrived in the UK, taking Supreme Champion at that show.

## **Prizes Won:**

2023 National Alpaca Show: 3 Prog by one Sire 1st

2023 NWAG 3 Prog by one Sire 1st

2021 Northern Halter Show Supreme Champion

2021 Northern Halter Show Champion Light Male

2021 Northern Halter Show 1st Light Male

## Luka



Luka's Head Profile



Luka's Fleece