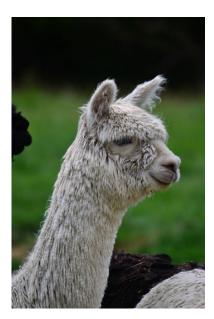

Thistledown Tula (NZ)

Breed Type: Suri

Colour: Beige (Solid Colour)

Registered With: British Alpaca Society

**Blood Lineage:** New Zealand Thistledown

Date of Birth: 4th February 2019



## **Description:**

An extremely dense, fine imported male. A well grown male with fantastic substance of bone who is stamping his very impressive confirmation and fibre stats on his progeny. His first cria has multiple supreme champions. He has only attended one show since he arrived in the UK, taking Supreme Champion at that show.

## **Prizes Won:**

2023 National Alpaca Show: 3 Prog by one Sire 1st

2023 NWAG 3 Prog by one Sire 1st

2021 Northern Halter Show Supreme Champion

2021 Northern Halter Show Champion Light Male

2021 Northern Halter Show 1st Light Male

## Luka



Luka's Head Profile



Luka's Fleece