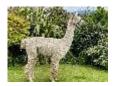

**Thistledown Luka of NWS** 

Service Fee (Drive By): Contact For Fee

Sire: Surico Onedin (NZ)

Dam: Thistledown Tula (NZ)

Breed Type: Suri

Colour: Beige (Solid Colour)

Registered With: British Alpaca Society

## **Description:**

An extremely dense, fine imported male. A well grown male with fantastic substance of bone who is stamping his very impressive confirmation and fibre stats on his progeny. His first cria has multiple supreme champions. He has only attended one show since he arrived in the UK, taking Supreme Champion at that show.