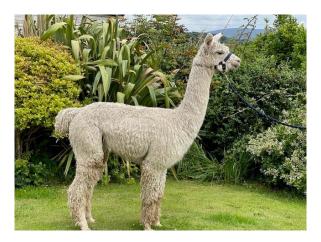

## **Description:**

An extremely dense, fine imported male. A well grown male with fantastic substance of bone who is stamping his very impressive confirmation and fibre stats on his progeny. His first cria has multiple supreme champions. He has only attended one show since he arrived in the UK, taking Supreme Champion at that show.

## Luka

Luka's Head Profile

Luka's Fleece