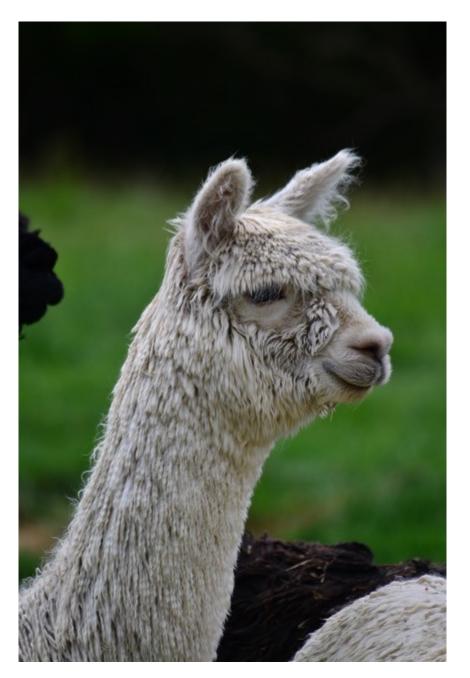

Thistledown Luka of NWS Service Fee (Drive By): Contact For Fee Sire: Surico Onedin (NZ) Dam: Thistledown Tula (NZ) Breed Type: Suri Colour: Beige (Solid Colour) Registered With: British Alpaca Society Blood Lineage: New Zealand Thistledown Date of Birth: 4th February 2019

## **Description:**

An extremely dense, fine imported male. A well grown male with fantastic substance of bone who is stamping his very impressive confirmation and fibre stats on his progeny. His first cria has multiple supreme champions. He has only attended one show since he arrived in the UK, taking Supreme Champion at that show.