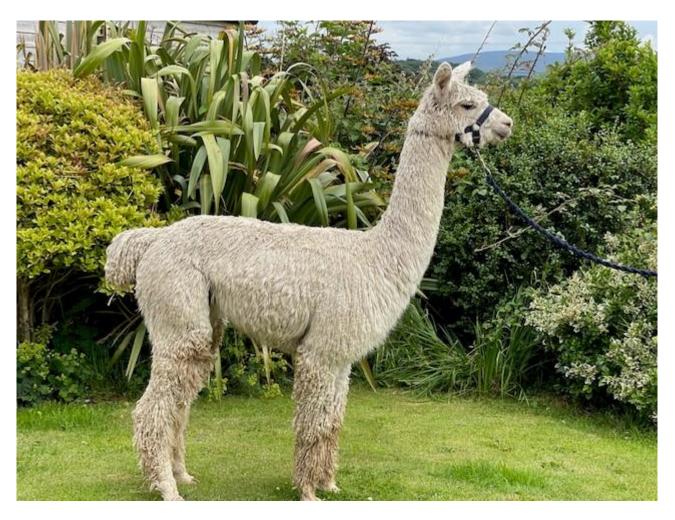

Thistledown Luka of NWS Service Fee (Drive By): Contact For Fee Sire: Surico Onedin (NZ) Dam: Thistledown Tula (NZ) Breed Type: Suri Colour: Beige (Solid Colour) Registered With: British Alpaca Society Blood Lineage: New Zealand Thistledown Date of Birth: 4th February 2019

## **Description:**

An extremely dense, fine imported male. A well grown male with fantastic substance of bone who is stamping his very impressive confirmation and fibre stats on his progeny. His first cria has multiple supreme champions. He has only attended one show since he arrived in the UK, taking Supreme Champion at that show.