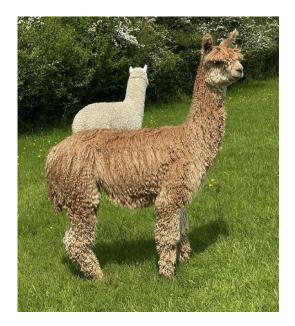

## **Description:**

Dr Enys is a very striking macho suri male.

We selected this male to join our elite breeding program not only for his super genetics, but for his exquisite fleece and conformation traits.

His fleece is very dense, impressively fine with great uniformity of micron giving it a beautiful slick handle. His impressive lustre runs from head to toe along with fantastic fleece coverage.

He stands on a very strong frame with a deep broad chest. He has a lovely true to type head style and triangular muzzle.