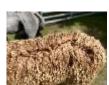

Dark Sky Dr Enys

Service Fee (Drive By): Contact For Fee

Service Fee (Mobile Mate): Contact For Fee

Sire: Kurrawa Rebel On The Run

Dam: Faraway Freya

**Breed Type:** Suri

Colour: Dark Fawn (Solid Colour)

Registered With: BAS

Blood Lineage: Kurrawa

Date of Birth: 3rd September 2019



## **Description:**

Dr Enys is a very striking macho suri male.

We selected this male to join our elite breeding program not only for his super genetics, but for his exquisite fleece and conformation traits.

His fleece is very dense, impressively fine with great uniformity of micron giving it a beautiful slick handle. His impressive lustre runs from head to toe along with fantastic fleece coverage.

He stands on a very strong frame with a deep broad chest. He has a lovely true to type head style