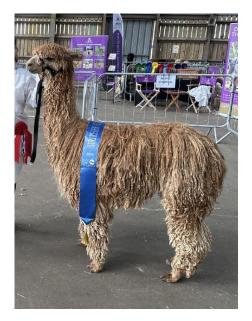

## **Description:**

Dr Enys is a very striking macho suri male.

We selected this male to join our elite breeding program not only for his super genetics, but for his exquisite fleece and conformation traits.

His fleece is very dense, impressively fine with great uniformity of micron giving it a beautiful slick handle. His impressive lustre runs from head to toe along with fantastic fleece coverage.

He stands on a very strong frame with a deep broad chest. He has a lovely true to type head style and triangular muzzle.