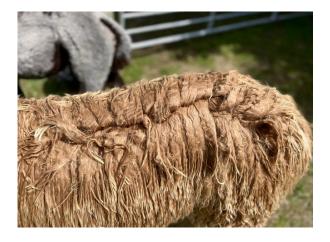

His fleece is very dense, impressively fine with great uniformity of micron giving it a beautiful slick handle. His impressive lustre runs from head to toe along with fantastic fleece coverage.

He stands on a very strong frame with a deep broad chest. He has a lovely true to type head style and triangular muzzle.

## Dark Sky Dr Enys

Dark Sky Dr Enys

Fleece at 4 years