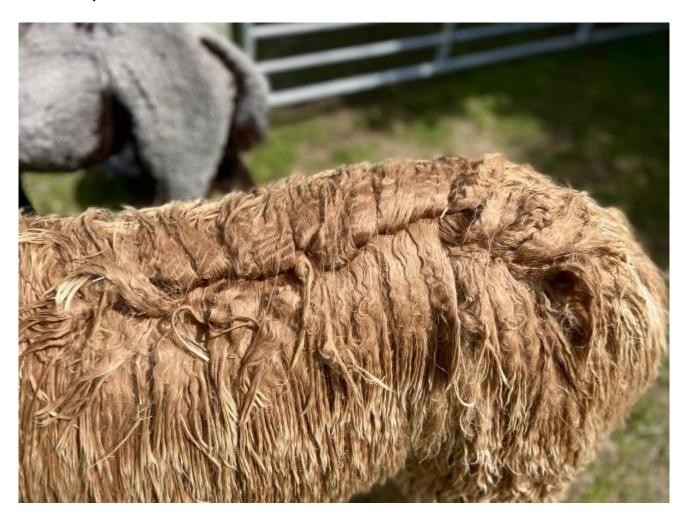

## Fleece at 4 years

His fleece is very dense, impressively fine with great uniformity of micron giving it a beautiful slick handle. His impressive lustre runs from head to toe along with fantastic fleece coverage.

He stands on a very strong frame with a deep broad chest. He has a lovely true to type head style and triangular muzzle.