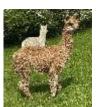

Dark Sky Dr Enys

Service Fee (Drive By): Contact For Fee

Service Fee (Mobile Mate): Contact For Fee

Sire: Kurrawa Rebel On The Run

Dam: Faraway Freya

**Breed Type:** Suri

Colour: Dark Fawn (Solid Colour)

Registered With: BAS

## **Description:**

Dr Enys is a very striking macho suri male.

We selected this male to join our elite breeding program not only for his super genetics, but for his exquisite fleece and conformation traits.

His fleece is very dense, impressively fine with great uniformity of micron giving it a beautiful slick handle. His impressive lustre runs from head to toe along with fantastic fleece coverage.

He stands on a very strong frame with a deep broad chest. He has a lovely true to type head style and triangular muzzle.