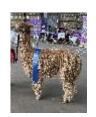

Dark Sky Dr Enys

Service Fee (Drive By): Contact For Fee

Service Fee (Mobile Mate): Contact For Fee

Sire: Kurrawa Rebel On The Run

Dam: Faraway Freya

**Breed Type:** Suri

Colour: Dark Fawn (Solid Colour)

Registered With: BAS

## **Description:**

Dr Enys is a very striking macho suri male.

We selected this male to join our elite breeding program not only for his super genetics, but for his exquisite fleece and conformation traits.

His fleece is very dense, impressively fine with great uniformity of micron giving it a beautiful slick handle. His impressive lustre runs from head to toe along with fantastic fleece coverage.

He stands on a very strong frame with a deep broad chest. He has a lovely true to type head style and triangular muzzle.