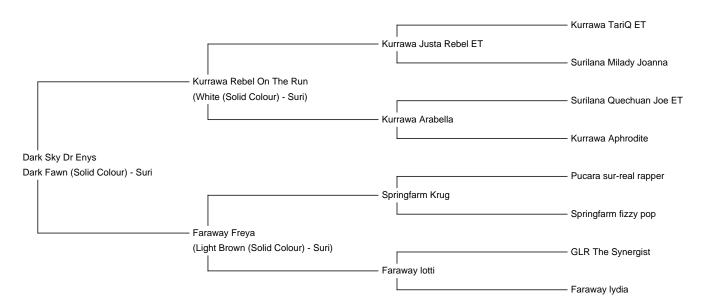

Dark Sky Dr Enys

Service Fee (Drive By): Contact For Fee

Service Fee (Mobile Mate): Contact For Fee

Sire: Kurrawa Rebel On The Run

Dam: Faraway Freya

**Breed Type:** Suri

Colour: Dark Fawn (Solid Colour)

Registered With: BAS

Blood Lineage: Kurrawa

Date of Birth: 3rd September 2019