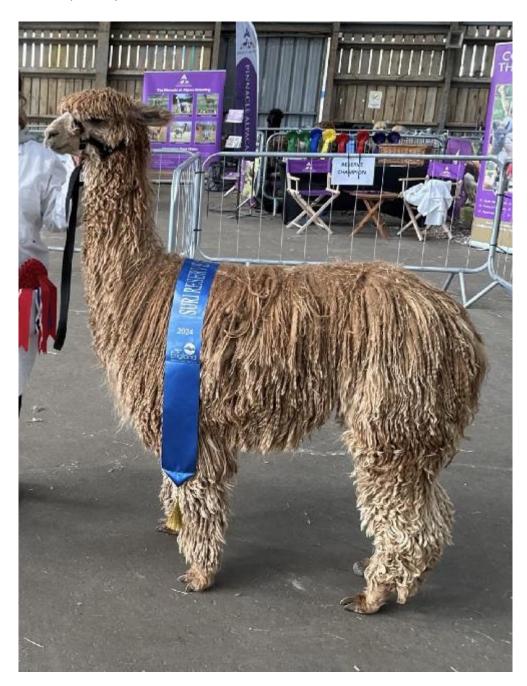

## **Description:**

Dr Enys is a very striking macho suri male.

We selected this male to join our elite breeding program not only for his super genetics, but for his exquisite fleece and conformation traits.

His fleece is very dense, impressively fine with great uniformity of micron giving it a beautiful slick handle. His impressive lustre runs from head to toe along with fantastic fleece coverage.

He stands on a very strong frame with a deep broad chest. He has a lovely true to type head style and triangular muzzle.