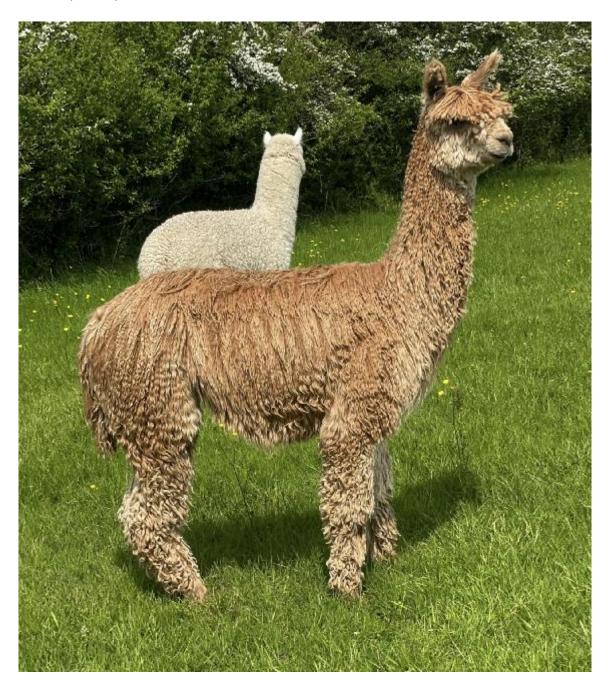

## **Description:**

Dr Enys is a very striking macho suri male.

We selected this male to join our elite breeding program not only for his super genetics, but for his exquisite fleece and conformation traits.

His fleece is very dense, impressively fine with great uniformity of micron giving it a beautiful slick handle. His impressive lustre runs from head to toe along with fantastic fleece coverage.

He stands on a very strong frame with a deep broad chest. He has a lovely true to type head style and triangular muzzle.

We know he can produce dark coloured offspring so we are very excited to see what he can do for our breeding program.