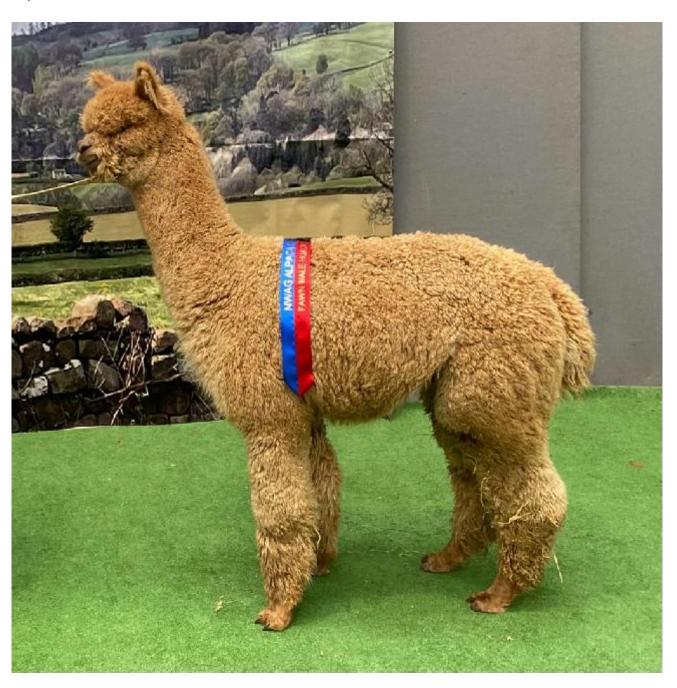

**Capital Camber** 

Service Fee (Drive By): Contact For Fee

Sire: CS Alpacas Jack The Lad

Dam: CS Alpacas Imogen

**Breed Type:** Huacaya

Colour: Medium Fawn (Solid Colour)

Registered With: BAS

Blood Lineage: Peruvian/Aust Date of Birth: 2nd June 2021

## **Description:**

Camber is a standout male looking very much like the ideal alpaca in his conformational traits. He is well-balanced with good strength of bone with an extremely attractive head type and great fleece coverage.

## **Prizes Won:**

HoE Fleece Show

Champion Fawn Huacaya Fleece

2023

**NWAG Halter Championships** 

1st Intermediate Fawn Male Res Champion Fawn Male