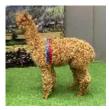

**Capital Camber** 

Service Fee (Drive By): Contact For Fee

Sire: CS Alpacas Jack The Lad

Dam: CS Alpacas Imogen

**Breed Type:** Huacaya

Colour: Medium Fawn (Solid Colour)

Registered With: BAS

Blood Lineage: Peruvian/Aust Date of Birth: 2nd June 2021

## **Description:**

Camber is a standout male looking very much like the ideal alpaca in his conformational traits. He is well-balanced with good strength of bone with an extremely attractive head type and great fleece coverage.

He has an extremely fine fleece with excellent uniformity of micron within the staple (SD of 2.7 second fleece). Camber also has a very good level of density resulting in a very organised fleece style, which exhibits small staples with a highly defined crimp.