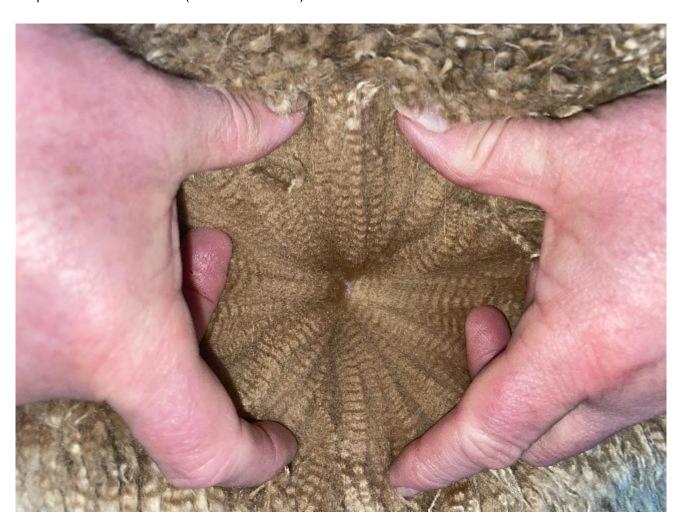

He has an extremely fine fleece with excellent uniformity of micron within the staple (SD of 2.7 second fleece). Camber also has a very good level of density resulting in a very organised fleece style, which exhibits small staples with a highly defined crimp.

## Alpaca Photo 1

Capital Camber third fleece (owned Beck Brow)