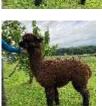

**Inca Michel Angelo** 

Service Fee (Drive By): £300.00

Sire: Surtierra Shadow

Dam: Inca Incognito

Breed Type: Huacaya

Colour: Bay Black

Registered With: UKBAS37514

Date of Birth: 12th July 2018

## **Description:**

Michel Angelo is a handsome, gentle male with strong features which carry well onto his offspring. He is from sound genetics from Inca Alpaca, with an excellent, fine fleece. Michel Angelo has a good frame and is well proportioned, with a good covering of fleece.

His superb genetics carry well into his offspring, where he is currently in his fourth breeding season.

Michel Angelos fleece is very well balanced, which is very fine, with a soft handle. He carries uniformity both across the body and in staple length.

Not only is he well covered in fleece, michel angelo is a long stapled male that has fineness, uniformity and good density to the fleece.

He is a quietly confident male, who is very well mannered, and easy to handle. His wonderful temperament has successfully passed onto his cria, giving us manageable, calm offspring.