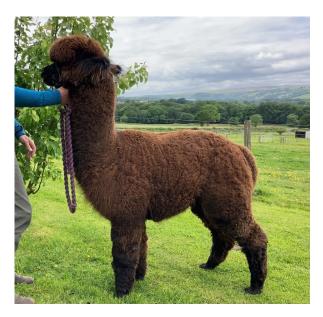

**Inca Michel Angelo** 

Service Fee (Drive By): £300.00

Sire: Surtierra Shadow

Dam: Inca Incognito

Breed Type: Huacaya

Colour: Bay Black

Registered With: UKBAS37514

Date of Birth: 12th July 2018

## **Description:**

Michel Angelo is a handsome, gentle male with strong features which carry well onto his offspring. He is from sound genetics from Inca Alpaca, with an excellent, fine fleece. Michel Angelo has a good frame and is well proportioned, with a good covering of fleece.

His superb genetics carry well into his offspring, where he is currently in his fourth breeding season.

Michel Angelos fleece is very well balanced, which is very fine, with a soft handle. He carries uniformity both across the body and in staple length.

Not only is he well covered in fleece, michel angelo is a long stapled male that has fineness, uniformity and good density to the fleece.

He is a quietly confident male, who is very well mannered, and easy to handle. His wonderful temperament has successfully passed onto his cria, giving us manageable, calm offspring.