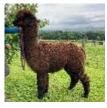

**Inca Michel Angelo** 

Service Fee (Drive By): £300.00

Sire: Surtierra Shadow

Dam: Inca Incognito

Breed Type: Huacaya

Colour: Bay Black

Registered With: UKBAS37514

Date of Birth: 12th July 2018

## **Description:**

Michel Angelo is a handsome, gentle male with strong features which carry well onto his offspring. He is from sound genetics from Inca Alpaca, with an excellent, fine fleece. Michel Angelo has a good frame and is well proportioned, with a good covering of fleece.

His superb genetics carry well into his offspring, where he is currently in his fourth breeding season.

Michel Angelos fleece is very well balanced, which is very fine, with a soft handle. He carries uniformity both across the body and in staple length.

Not only is he well covered in fleece, michel angelo is a long stapled male that has fineness, uniformity and good density to the fleece.

He is a quietly confident male, who is very well mannered, and easy to handle. His wonderful temperament has successfully passed onto his cria, giving us manageable, calm offspring.