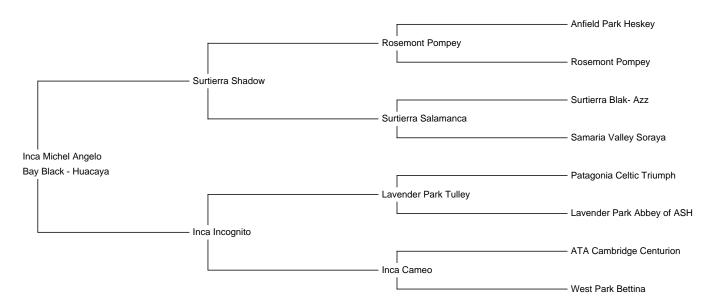

**Inca Michel Angelo** 

Service Fee (Drive By): £300.00

Sire: Surtierra Shadow

Dam: Inca Incognito

Breed Type: Huacaya

Colour: Bay Black

Registered With: UKBAS37514

Date of Birth: 12th July 2018