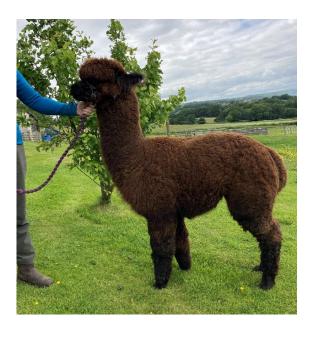

**Inca Michel Angelo** 

Service Fee (Drive By): £300.00

Sire: Surtierra Shadow

Dam: Inca Incognito

Breed Type: Huacaya

Colour: Bay Black

Registered With: UKBAS37514

Date of Birth: 12th July 2018

## **Description:**

Michel Angelo is a handsome, gentle male with strong features which carry well onto his offspring. He is from sound genetics from Inca Alpaca, with an excellent, fine fleece. Michel Angelo has a good frame and is well proportioned, with a good covering of fleece.

His superb genetics carry well into his offspring, where he is currently in his fourth breeding season.

Michel Angelos fleece is very well balanced, which is very fine, with a soft handle. He carries uniformity both across the body and in staple length.

Not only is he well covered in fleece, michel angelo is a long stapled male that has fineness, uniformity and good density to the fleece.

He is a quietly confident male, who is very well mannered, and easy to handle. His wonderful temperament has successfully passed onto his cria, giving us manageable, calm offspring.