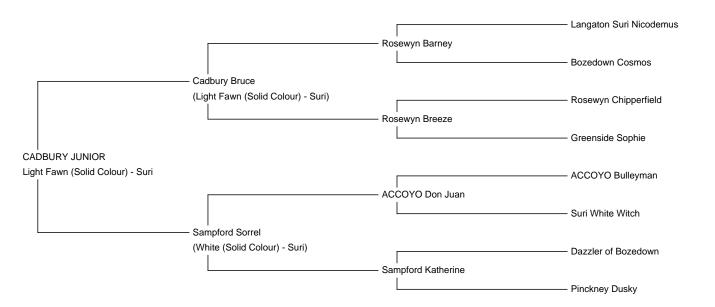

**CADBURY JUNIOR** 

Service Fee (Mobile Mate): £550.00

Service Fee (Drive By): £500.00

Sire: Cadbury Bruce

Dam: Sampford Sorrel

**Breed Type:** Suri

Colour: Light Fawn (Solid Colour)

Registered With: BAS

**Blood Lineage: ACCOYO** 

Date of Birth: 5th June 2020