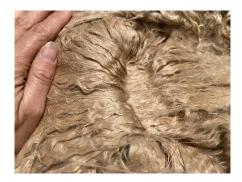

## Fleece:

19.70µ SD 4.50µ CV 22.70% Yield 6.64 Kg/Year Staple Length 170 mm

(taken on 14th June 2022 at 2 Years of age)

Fibre Testing Authority: Australian Alpaca Fibre Testing

He has started working in 2022 and now has cria on the ground. He has a strong frame and his first (2 year) fleece weighed in at 6.64kg and his blanket weighed 3.84kg.

Excellent density, uniformity of fibre and a solid golden colour, with lustre to die for, Cadbury Junior is a true to type suri you cannot overlook.