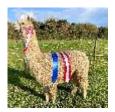

## **Description:**

Best of British Suri 2022 (Cornwall Fleece Show) Excellent conformation, packing tonnes of fibre, this stunning boy will turn heads with a commanding presence that you would expect from a stud.

He has started working in 2022 and now has cria on the ground. He has a strong frame and his first (2 year) fleece weighed in at 6.64kg and his blanket weighed 3.84kg.

Excellent density, uniformity of fibre and a solid golden colour, with lustre to die for, Cadbury Junior is a true to type suri you cannot overlook.