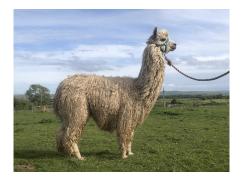

**CADBURY JUNIOR** 

Service Fee (Mobile Mate): £550.00

Service Fee (Drive By): £500.00

Sire: Cadbury Bruce

Dam: Sampford Sorrel

**Breed Type:** Suri

Colour: Light Fawn (Solid Colour)

Registered With: BAS

## **Description:**

Best of British Suri 2022 (Cornwall Fleece Show) Excellent conformation, packing tonnes of fibre, this stunning boy will turn heads with a commanding presence that you would expect from a stud.

He has started working in 2022 and now has cria on the ground. He has a strong frame and his first (2 year) fleece weighed in at 6.64kg and his blanket weighed 3.84kg.

Excellent density, uniformity of fibre and a solid golden colour, with lustre to die for, Cadbury Junior is a true to type suri you cannot overlook.