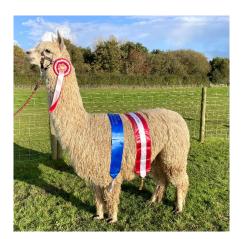

## **Description:**

Best of British Suri 2022 (Cornwall Fleece Show) Excellent conformation, packing tonnes of fibre, this stunning boy will turn heads with a commanding presence that you would expect from a stud.

He has started working in 2022 and now has cria on the ground. He has a strong frame and his first (2 year) fleece weighed in at 6.64kg and his blanket weighed 3.84kg.

Excellent density, uniformity of fibre and a solid golden colour, with lustre to die for, Cadbury Junior is a true to type suri you cannot overlook.