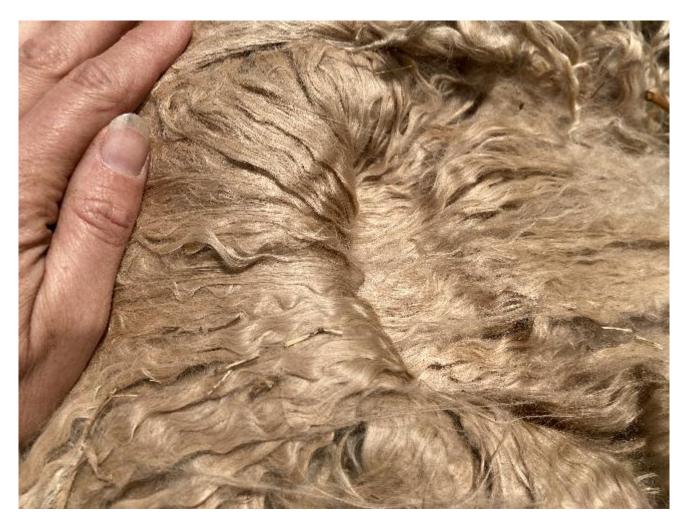

## Fleece:

19.70µ SD 4.50µ CV 22.70% Yield 6.64 Kg/Year Staple Length 170 mm

(taken on 14th June 2022 at 2 Years of age)

Fibre Testing Authority: Australian Alpaca Fibre Testing

He has started working in 2022 and now has cria on the ground. He has a strong frame and his first (2 year) fleece weighed in at 6.64kg and his blanket weighed 3.84kg.

Excellent density, uniformity of fibre and a solid golden colour, with lustre to die for, Cadbury Junior is a true to type suri you cannot overlook.