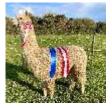

## **Description:**

Best of British Suri 2022 (Cornwall Fleece Show) Excellent conformation, packing tonnes of fibre, this stunning boy will turn heads with a commanding presence that you would expect from a stud.

He has started working in 2022 and now has cria on the ground. He has a strong frame and his first (2 year) fleece weighed in at 6.64kg and his blanket weighed 3.84kg.

Excellent density, uniformity of fibre and a solid golden colour, with lustre to die for, Cadbury Junior is a true to type suri you cannot overlook.