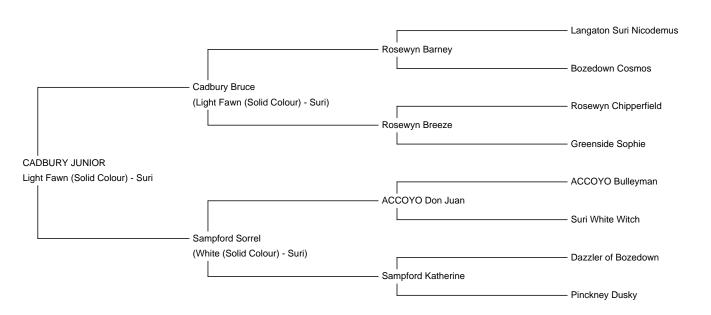

CADBURY JUNIOR Service Fee (Drive By): £500.00 Service Fee (Mobile Mate): £550.00 Sire: Cadbury Bruce Dam: Sampford Sorrel Breed Type: Suri Colour: Light Fawn (Solid Colour)