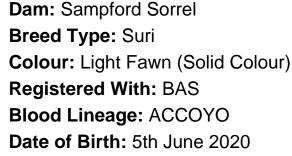

CADBURY JUNIOR Service Fee (Drive By): £500.00 Service Fee (Mobile Mate): £550.00 Sire: Cadbury Bruce Dam: Sampford Sorrel Breed Type: Suri Colour: Light Fawn (Solid Colour)