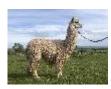

## **Description:**

Best of British Suri 2022 (Cornwall Fleece Show) Excellent conformation, packing tonnes of fibre, this stunning boy will turn heads with a commanding presence that you would expect from a stud.

He has started working in 2022 and now has cria on the ground. He has a strong frame and his first (2 year) fleece weighed in at 6.64kg and his blanket weighed 3.84kg.

Excellent density, uniformity of fibre and a solid golden colour, with lustre to die for, Cadbury Junior is a true to type suri you cannot overlook.