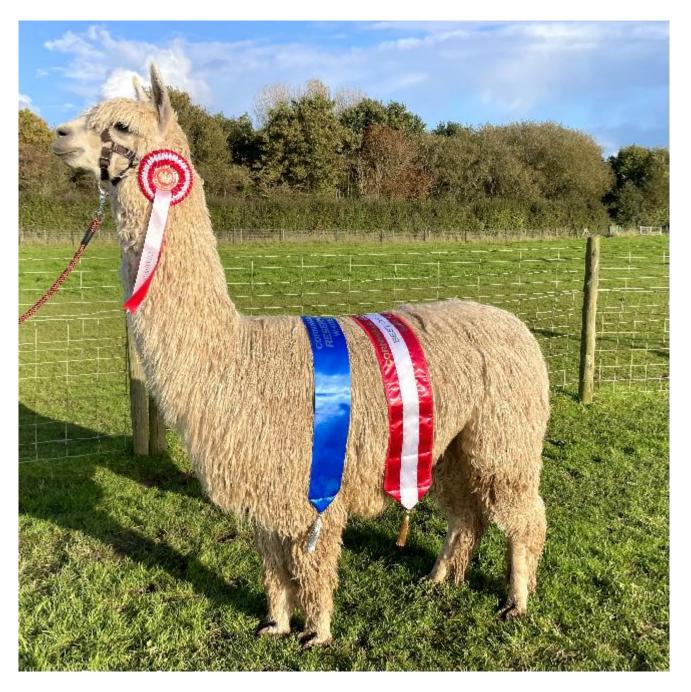

## **Description:**

Best of British Suri 2022 (Cornwall Fleece Show) Excellent conformation, packing tonnes of fibre, this stunning boy will turn heads with a commanding presence that you would expect from a stud.

He has started working in 2022 and now has cria on the ground. He has a strong frame and his first (2 year) fleece weighed in at 6.64kg and his blanket weighed 3.84kg.

Excellent density, uniformity of fibre and a solid golden colour, with lustre to die for, Cadbury Junior is a true to type suri you cannot overlook.

## Prizes Won:

North Somerset Show 2022 Suri Intermediate Male Light 2nd

North Somerset Show 2022 Suri Champion Light Male R

Cornish Fleece Show 2022 Suri Light Fleece 12-24 Months 1st 83.00

Cornish Fleece Show 2022 Champion Suri Light Fleece R