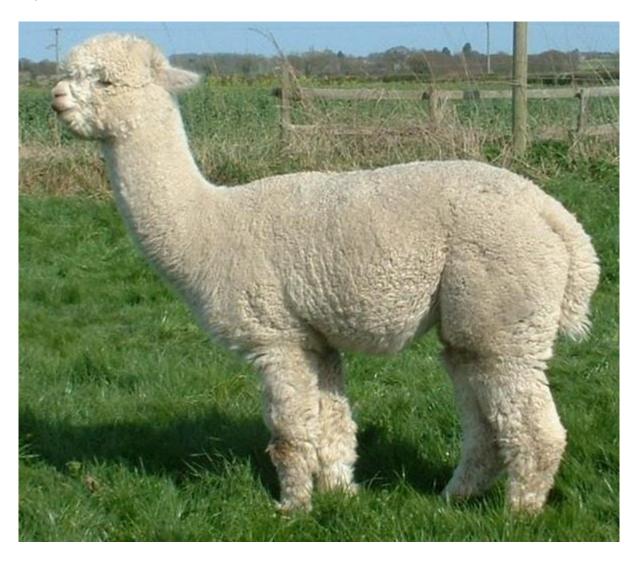

BECK BROW AMMUNITION Service Fee (Drive By): £500.00 Sire: BECK BROW EXPLORER Dam: Grand Flowerdale Tor's Affirmation of FLD (Imp) Breed Type: Huacaya Colour: White (Solid Colour) Registered With: BAS BBWBASUK140 Blood Lineage: EPC NAVIGATOR/CAMELOT TOR