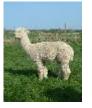

BECK BROW AMMUNITION Service Fee (Drive By): £500.00 Sire: BECK BROW EXPLORER Dam: Grand Flowerdale Tor's Affirmation of FLD (Imp) Breed Type: Huacaya Colour: White (Solid Colour) Registered With: BAS BBWBASUK140 Blood Lineage: EPC NAVIGATOR/CAMELOT TOR