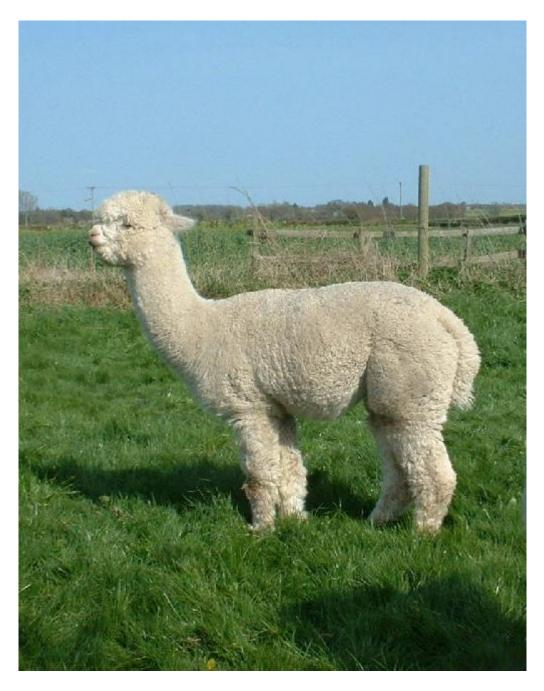

BECK BROW AMMUNITION Service Fee (Drive By): £500.00 Sire: BECK BROW EXPLORER Dam: Grand Flowerdale Tor's Affirmation of FLD (Imp) Breed Type: Huacaya Colour: White (Solid Colour) Registered With: BAS BBWBASUK140 Blood Lineage: EPC NAVIGATOR/CAMELOT TOR