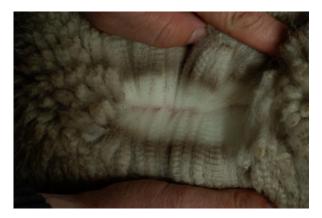

**Blood Lineage:** Peruvian

Date of Birth: 1st August 2016

Diameter (Micron) of first fleece sample: 17.00µ

Fleece: (7th)

21.50μ SD 4.60μ CV 21.30% % Over 30 Microns(μ) 5.50% Staple Length 75 mm

Fibre Testing Authority: Art of Fibre

## **Description:**

CME Dion is a strong upstanding boy with spot on conformation.

His fleece is dense and fine with good organisation and low standard deviation.

We have our first batch of yearlings on farm by him and we are delighted with them.

They have really well organised fleeces with tremendous brightness.

This boy has some of the best genetics in his pedigree having been blended by Chas and Rachel at CME.

He has a supreme championship to his name from the Devon County Show.