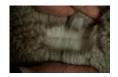

**Blood Lineage:** Peruvian

Date of Birth: 1st August 2016

Diameter (Micron) of first fleece sample: 17.00µ

Fleece: (7th)

21.50μ SD 4.60μ CV 21.30% % Over 30 Microns(μ) 5.50% Staple Length 75 mm

Fibre Testing Authority: Art of Fibre

## **Description:**

CME Dion is a strong upstanding boy with spot on conformation.

His fleece is dense and fine with good organisation and low standard deviation.

We have our first batch of yearlings on farm by him and we are delighted with them.

They have really well organised fleeces with tremendous brightness.

This boy has some of the best genetics in his pedigree having been blended by Chas and Rachel at CME.

He has a supreme championship to his name from the Devon County Show.