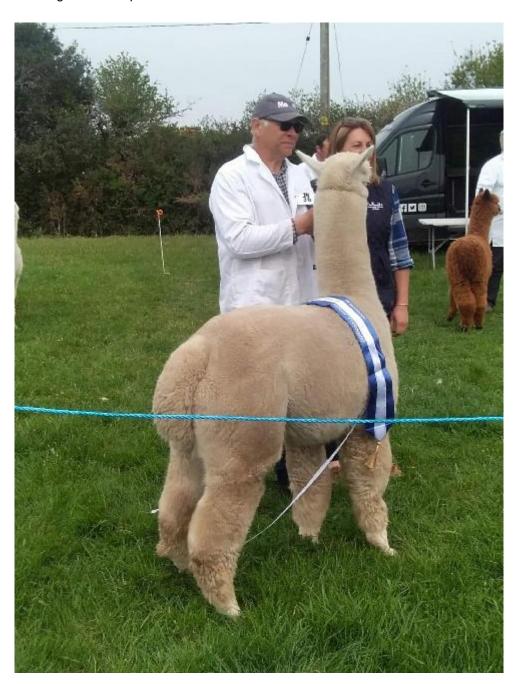

## **Prizes Won:**

Supreme champion at Devon County

Reserve Supreme at six years old at CCA show.

## Dion in his 7th fleece