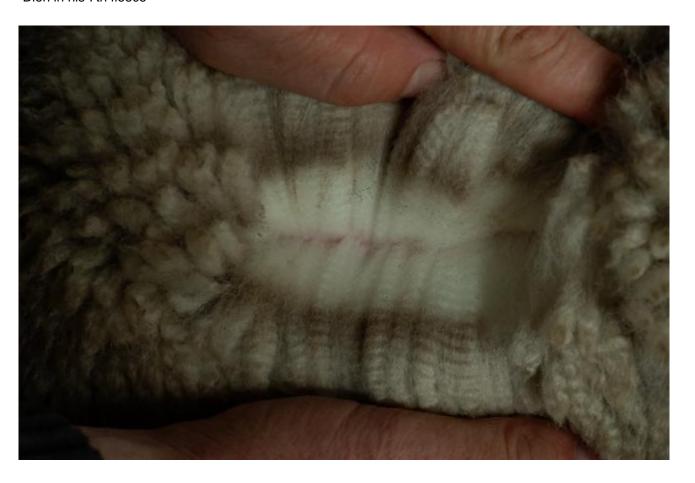

## Dion in his 7th fleece

**Blood Lineage:** Peruvian

Date of Birth: 1st August 2016

Diameter (Micron) of first fleece sample: 17.00µ

Fleece: (7th)

21.50μ SD 4.60μ CV 21.30% % Over 30 Microns(μ) 5.50% Staple Length 75 mm

Fibre Testing Authority: Art of Fibre