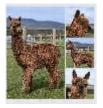

## **Description:**

Winsaula Silent Witness is genetically black EEaa, full brother to National GREY Champion Winsaula Malahide. Witness brings Accoyo and Macgyver genetics and is sure to throw black and dark colours on his progeny. Standing on a very strong, balanced frame he has a lustrous wave and twist fleece with excellent lustre, good density and fineness. His temperament is exceptional, a very friendly boy, he will hand feed and very good on halter. Proven male, 1st cria due 2023.