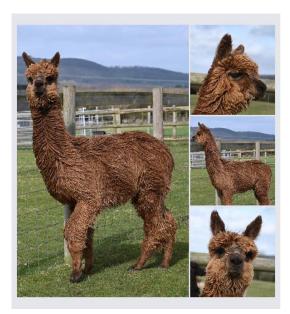

## **Description:**

Winsaula Silent Witness is genetically black EEaa, full brother to National GREY Champion Winsaula Malahide. Witness brings Accoyo and Macgyver genetics and is sure to throw black and dark colours on his progeny. Standing on a very strong, balanced frame he has a lustrous wave and twist fleece with excellent lustre, good density and fineness. His temperament is exceptional, a very friendly boy, he will hand feed and very good on halter. Proven male, 1st cria due 2023.

Still in his first fleece, no stats available yet.