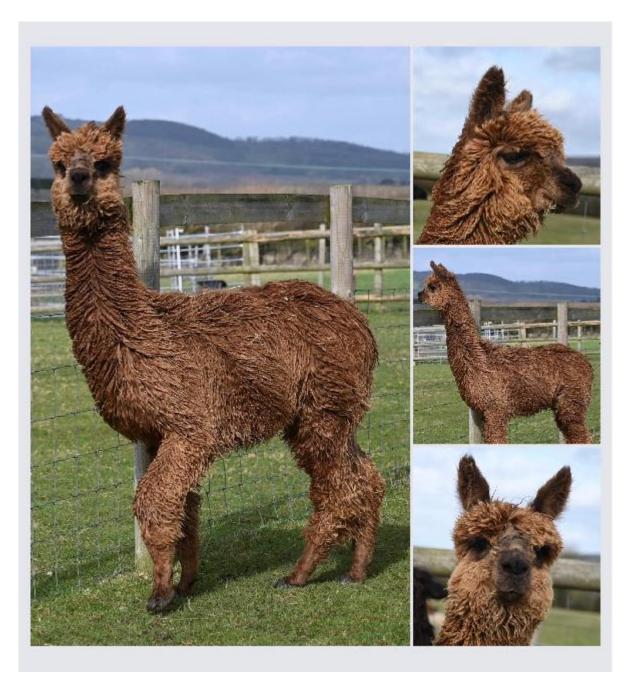

WINSAULA SILENT WITNESS Service Fee (On Farm): Contact For Fee Sire: WELLOW VA VA VOOM Dam: WINSAULA ROBYN Breed Type: Suri

**Colour:** Medium Brown (Solid Colour) **Registered With: BAS UKBAS42275** Blood Lineage: ACCOYO/MACGYVER Date of Birth: 14th June 2021

## **Description:**

Winsaula Silent Witness is genetically black EEaa, full brother to National GREY Champion Winsaula Malahide. Witness brings Accoyo and Macgyver genetics and is sure to throw black and dark colours on his progeny. Standing on a very strong, balanced frame he has a lustrous wave and twist fleece with excellent lustre, good density and fineness. His temperament is exceptional, a very friendly boy, he will hand feed and very good on halter. Proven male, 1st cria due 2023.