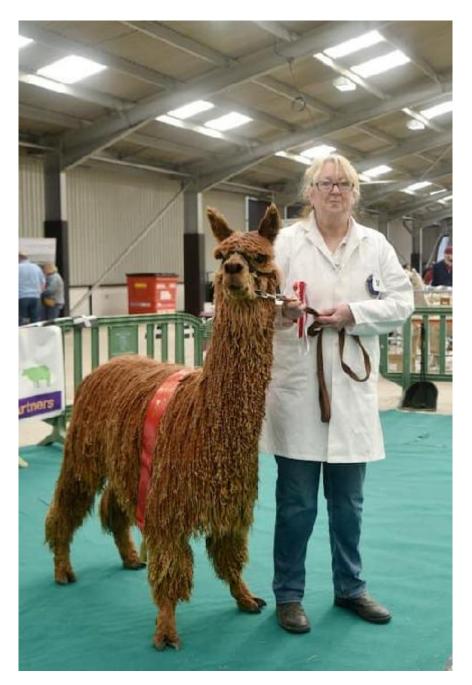

## **Prizes Won:**

2023 Cornwall Fleece Show - 1st 12-24 month brown fleece, Reserve Champion Brown Fleece.

2023 CCA Halter Show - 1st Intermediate Brown Male and CHAMPION BROWN MALE

National Halter Show2022Suri Junior Male - Brown 4th

Spring Alpaca Fiesta - H O Eng2022Suri Junior Male - Brown 2nd

South Of England Spring Show2022Suri Junior Male - Brown 2nd

Royal Three Counties Halter Sh2022Suri Intermediate Male Brown (Full Fleece)1st

Royal Three Counties Halter Sh2022 Suri Champion Brown Male Reserve