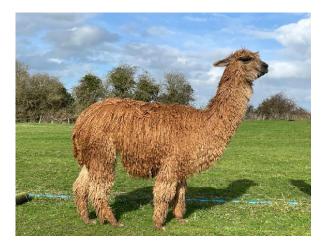

## **Pure Ember**

Service Fee (Drive By): £500.00 (excl VAT) Service Fee (Mobile Mate): £600.00 (excl VAT) Sire: Alpaca Stud Phoenix's Dobby Dam: Pure Sunstone Breed Type: Suri Colour: Light Brown (Solid Colour) Registered With: BAS - BNBAS13117 Date of Birth: 5th July 2019

## **Description:**

Ember is a very nosy character with a great temperament.

He has a solid frame and has an advanced fleece style with thick, independent locks, overlying each other giving oodles of density.

He grows a good length of lustrous fibre which is fine and soft handling.

His EBV stats put him in the top 10% for genetic fineness