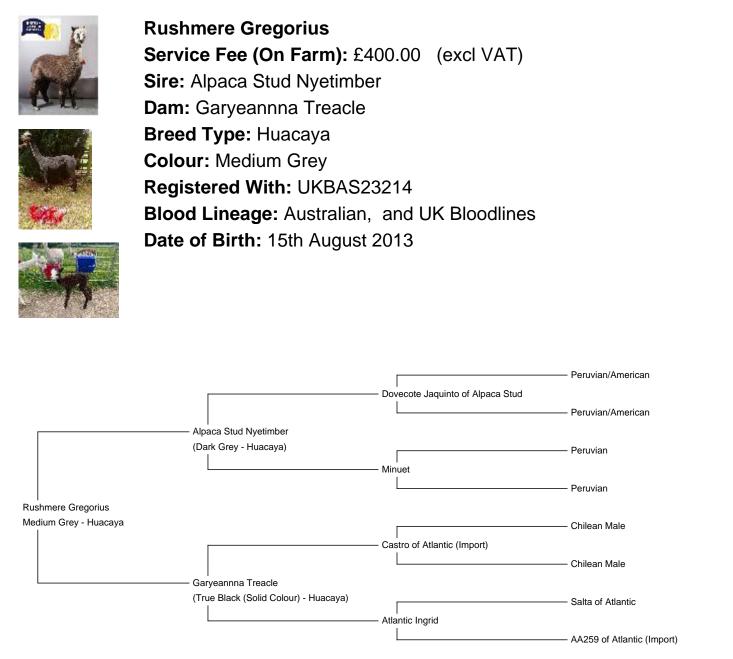

## **Description:**

Gregorious is the son of the legendary grey Nyetimber. Greg is superb with great presence, perfect conformation and a beautiful soft-handling fleece. His fleece has retained this fineness, his 6th fleece was still only 19.7 microns. He has a wonderful even crimp style and excellent density. The uniformity of his micron and crimp style across his body is really impressive.

## Prizes Won:

2014/03 Alpaca Showtime 2014 Huacaya Junior Male - Grey 2nd 2014/03 National Show Huacaya Junior Male - Grey 1st 2014/04 Spring Alpaca Fiesta - H O Eng Huacaya Junior Male - Grey 1st 2014/10 Hoe Autumn National Fleece Shw Huacaya Grey Fleece 6-12 Month 1st 2015/03 Futurity Fleece Show Huacaya Grey Fleece 6-12 Month 3rd 2015/03 Futurity Huacaya Intermediate Male - Gr 1st 2015/03 National Halter Show Huacaya Intermediate Male - Gr 2nd 2015/04 Spring Alpaca Fiesta - H O Eng Huacaya Intermediate Male - Gr 2nd 2015/09 Hoe Autumn National Fleece Shw Huacaya Grey Fleece 12-24 Mont 1st 2015/10 Alpaca Showtime 2015 Huacaya Adult Male - Grey 3rd 2016/03 National Fleece Show Huacaya Grey Fleece 12-24 Mont 2nd 2016/07 Eastern Region Fleece Show Huacaya Grey Fleece 24-48 Mont 2nd 2016/10 Hoe Autumn Fleece Show Huacaya Grey Fleece 24-48 Mont 2nd 2018/03 National Fleece Show 2018 Huacaya Grey Fleece 24-48 Mont 5th 2020/07 Three Counties Fleece Show Huacaya Grey Fleece 72+ Months 1st 2020/08 Eastern Region Fleece Show Huacaya Grey Fleece 72+ Months 1st