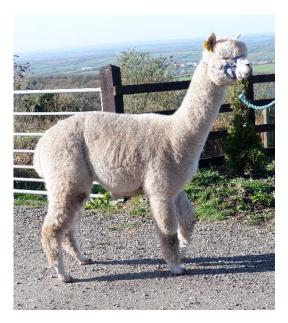

Sapphire Bernie

Service Fee (Drive By): £350.00 Service Fee (Mobile Mate): £350.00

Sire: Bozedown Comet 2

Dam: Berenice Of Bozedown

Breed Type: Huacaya

Colour: White (Solid Colour)

Registered With: Bas

UK

## **Description:**

An upstanding male with spot on conformation and lovely, dense white fleece with great length of staple. He has a simply perfect head style.

He originates directly from Peru and his pedigree does not deviate from Peruvian lines which makes him very unusual. His sire is Bozedown Comet 2 who is an impact male within the alpaca industry and was sired by the imported Galaxy of Bozedown.

## Sapphire Bernie profile at seven years old

Bernie head shot

Alpaca Photo 3