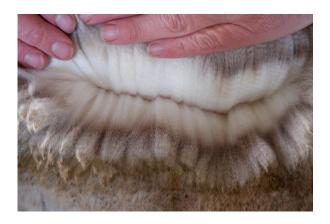

SAPBASUK10L

Blood Lineage: Pure Peruvian Date of Birth: 26th July 2016

Fleece: (7th)

23.40μ SD 5.50μ CV 23.50% % Over 30 Microns(μ) 11.00% Staple Length 95 mm

(taken on 21st June 2022 at 5 Years and 11 Months of age)

## Sapphire Bernie profile at seven years old

Bernie head shot

Alpaca Photo 3