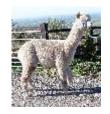

Sapphire Bernie

Service Fee (Drive By): £350.00 Service Fee (Mobile Mate): £350.00

Sire: Bozedown Comet 2

Dam: Berenice Of Bozedown

Breed Type: Huacaya

Colour: White (Solid Colour)

Registered With: Bas

UK

## **Description:**

An upstanding male with spot on conformation and lovely, dense white fleece with great length of staple. He has a simply perfect head style.

He originates directly from Peru and his pedigree does not deviate from Peruvian lines which makes him very unusual. His sire is Bozedown Comet 2 who is an impact male within the alpaca industry and was sired by the imported Galaxy of Bozedown.

## Sapphire Bernie profile at seven years old

Bernie head shot

Alpaca Photo 3