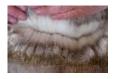

SAPBASUK10L

Blood Lineage: Pure Peruvian Date of Birth: 26th July 2016

Fleece: (7th)

23.40μ SD 5.50μ CV 23.50% % Over 30 Microns(μ) 11.00% Staple Length 95 mm

(taken on 21st June 2022 at 5 Years and 11 Months of age)

## **Description:**

An upstanding male with spot on conformation and lovely, dense white fleece with great length of staple. He has a simply perfect head style.

He originates directly from Peru and his pedigree does not deviate from Peruvian lines which makes him very unusual. His sire is Bozedown Comet 2 who is an impact male within the alpaca industry and was sired by the imported Galaxy of Bozedown.