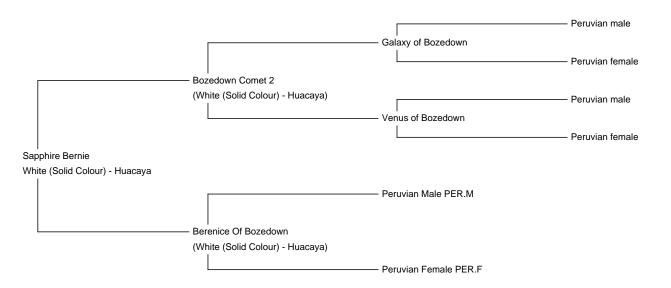

Sapphire Bernie

Service Fee (Drive By): £350.00 Service Fee (Mobile Mate): £350.00

Sire: Bozedown Comet 2

Dam: Berenice Of Bozedown

Breed Type: Huacaya

Colour: White (Solid Colour)

Registered With: Bas

UK

## **Description:**

An upstanding male with spot on conformation and lovely, dense white fleece with great length of staple. He has a simply perfect head style.

He originates directly from Peru and his pedigree does not deviate from Peruvian lines which makes him very unusual. His sire is Bozedown Comet 2 who is an impact male within the alpaca industry and was sired by the imported Galaxy of Bozedown.

His mother Berenice of Bozedown, according to Mary Jo Smith was also directly imported from one of the top, smaller Peruvian herds.

He has a lovely, inquisitive nature and is becomming a firm favourite here at Carpalla.