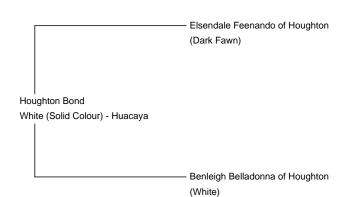

**Houghton Bond** 

Service Fee (Drive By): £350.00 Service Fee (Mobile Mate): £450.00 Sire: Elsendale Feenando of Houghton

Dam: Benleigh Belladonna of Houghton

Breed Type: Huacaya

Colour: White (Solid Colour)

He has the most wonderful temperament - a true gentle giant.

He cut over 8kgs on his adult fleece

His sire is Elsendale Fernando a multiple champion fawn male who was imported from Australia, his dam being Benleigh Belladonna, a beautiful female who also produced Supreme champion Houghton Bellino.