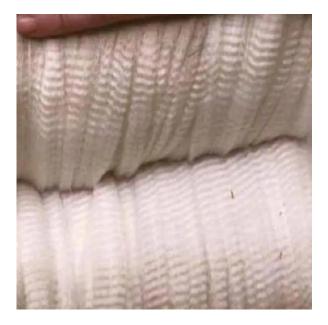

Date of Birth: 13th June 2014

Fleece: (4th)

20.50µ SD 3.80µ CV 18.40%

(taken on 13th June 2018 at 4 Years of age)

## Description:

Houghton Bond has incredible density, uniformity, fineness, staple length, brightness and beautiful greasy handle which he passes on to each and every offspring.

With fantastic stature, lovely true to type head and short muzzle. He has thrown anything from white to dark brown and a much higher percentage being female!