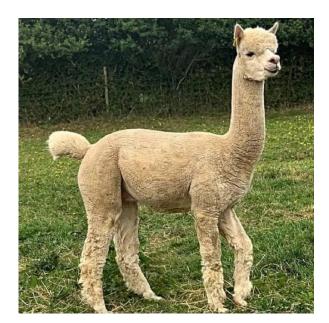

## Description:

Houghton Bond has incredible density, uniformity, fineness, staple length, brightness and beautiful greasy handle which he passes on to each and every offspring.

With fantastic stature, lovely true to type head and short muzzle. He has thrown anything from white to dark brown and a much higher percentage being female!

He has the most wonderful temperament - a true gentle giant.

He cut over 8kgs on his adult fleece

His sire is Elsendale Fernando a multiple champion fawn male who was imported from Australia, his dam being Benleigh Belladonna, a beautiful female who also produced Supreme champion Houghton Bellino.