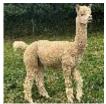

## Description:

Houghton Bond has incredible density, uniformity, fineness, staple length, brightness and beautiful greasy handle which he passes on to each and every offspring.

With fantastic stature, lovely true to type head and short muzzle. He has thrown anything from white to dark brown and a much higher percentage being female!

He has the most wonderful temperament - a true gentle giant.

He cut over 8kgs on his adult fleece

His sire is Elsendale Fernando a multiple champion fawn male who was imported from Australia, his dam being Benleigh Belladonna, a beautiful female who also produced Supreme champion Houghton Bellino.