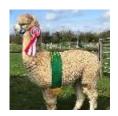

**Houghton Bond** 

Service Fee (Drive By): £350.00 Service Fee (Mobile Mate): £450.00 Sire: Elsendale Feenando of Houghton

Dam: Benleigh Belladonna of Houghton

Breed Type: Huacaya

Colour: White (Solid Colour)

## Description:

Houghton Bond has incredible density, uniformity, fineness, staple length, brightness and beautiful greasy handle which he passes on to each and every offspring.

With fantastic stature, lovely true to type head and short muzzle. He has thrown anything from white to dark brown and a much higher percentage being female!

He has the most wonderful temperament - a true gentle giant.

He cut over 8kgs on his adult fleece

His sire is Elsendale Fernando a multiple champion fawn male who was imported from Australia, his dam being Benleigh Belladonna, a beautiful female who also produced Supreme champion Houghton Bellino.