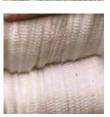

Elsendale Feenando of Houghton (Dark Fawn)

Houghton Bond White (Solid Colour) - Huacaya

Benleigh Belladonna of Houghton (White)

Fleece: (4th)

20.50µ SD 3.80µ CV 18.40%

(taken on 13th June 2018 at 4 Years of age)