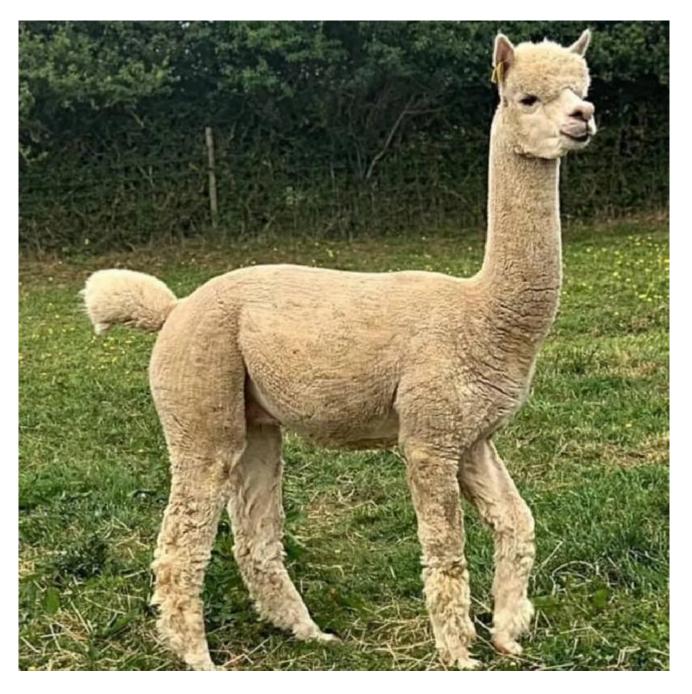

## **Description:**

Houghton Bond has incredible density, uniformity, fineness, staple length, brightness and beautiful greasy handle which he passes on to each and every offspring.

With fantastic stature, lovely true to type head and short muzzle. He has thrown anything from white to dark brown and a much higher percentage being female!

He has the most wonderful temperament - a true gentle giant.

He cut over 8kgs on his adult fleece

His sire is Elsendale Fernando a multiple champion fawn male who was imported from Australia, his dam being Benleigh Belladonna, a beautiful female who also produced Supreme champion Houghton Bellino.