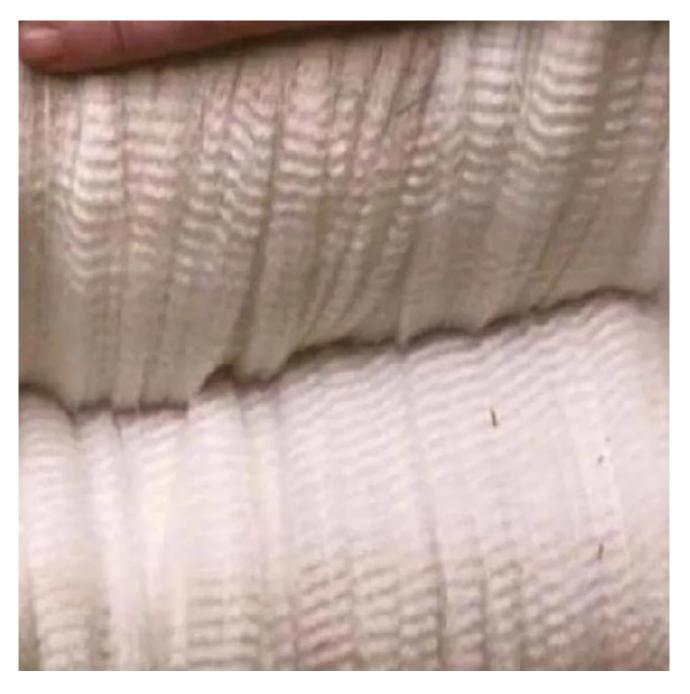

## **Description:**

Houghton Bond has incredible density, uniformity, fineness, staple length, brightness and beautiful greasy handle which he passes on to each and every offspring.

With fantastic stature, lovely true to type head and short muzzle. He has thrown anything from white to dark brown and a much higher percentage being female!

He has the most wonderful temperament - a true gentle giant.

He cut over 8kgs on his adult fleece

His sire is Elsendale Fernando a multiple champion fawn male who was imported from Australia, his dam being Benleigh Belladonna, a beautiful female who also produced Supreme champion Houghton Bellino.