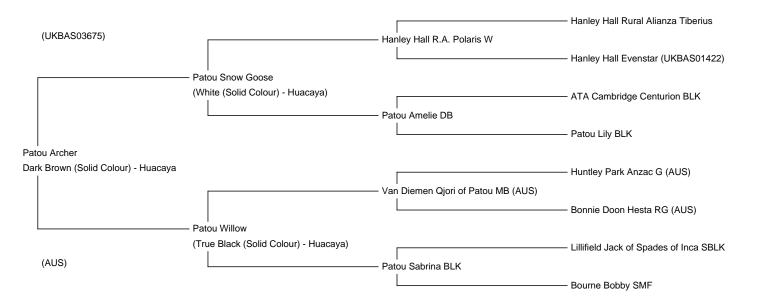

Patou Archer Service Fee (Drive By): £450.00 Service Fee (Mobile Mate): £600.00 Sire: Patou Snow Goose Dam: Patou Willow Breed Type: Huacaya Colour: Dark Brown (Solid Colour) Registered With: BAS Blood Lineage: Australian Date of Birth: 14th June 2020

His sire Patou Snow Goose (a multiple Champion) retains a 23 micron fleece at the age of 7yrs. Archer's mother, Patou Willow is a black female with Van Diemen Qjori of Patou as her sire and Lillyfield Jack of Spades as a Grand Sire.

Snow Goose has produced mainly dark colours when put over dark females and we feel with this extra layer of black in his pedigree that he will produce colour.

Archer has his first cria due to hit the ground in 2023.