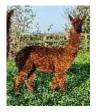

Patou Archer Service Fee (Drive By): £450.00 Service Fee (Mobile Mate): £600.00 Sire: Patou Snow Goose Dam: Patou Willow Breed Type: Huacaya Colour: Dark Brown (Solid Colour) Registered With: BAS Blood Lineage: Australian Date of Birth: 14th June 2020

## **Description:**

Patou Archer is the culmination of several years of breeding here at Patou.

Archer is a beautifully balanced male with a strong solid frame a deep wide chest and a super head style.

On this frame Archer packs in a huge amount of fibre. He is very dense, fine, bright and very organised with excellent uniformity of colour and micron.