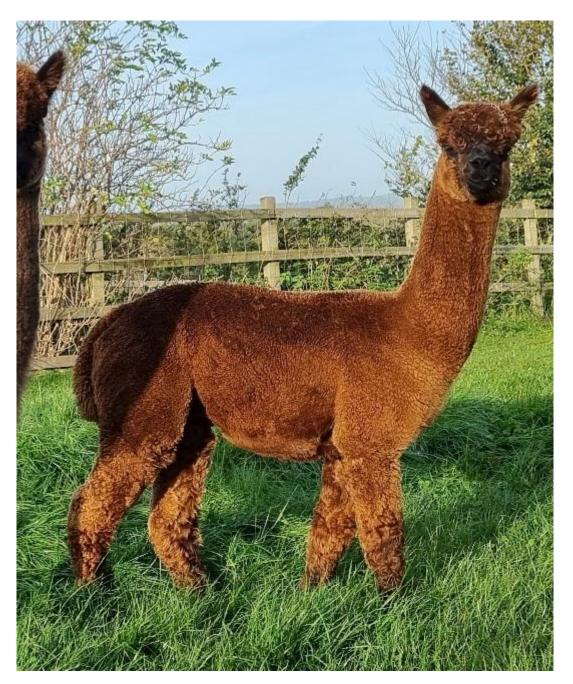

Patou Archer Service Fee (Drive By): £450.00 Service Fee (Mobile Mate): £600.00 Sire: Patou Snow Goose Dam: Patou Willow Breed Type: Huacaya Colour: Dark Brown (Solid Colour) Registered With: BAS Blood Lineage: Australian Date of Birth: 14th June 2020

## **Description:**

Patou Archer is the culmination of several years of breeding here at Patou.

Archer is a beautifully balanced male with a strong solid frame a deep wide chest and a super head style.

On this frame Archer packs in a huge amount of fibre. He is very dense, fine, bright and very organised with excellent uniformity of colour and micron.