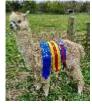

TIL

**Velvet Hall A Case of You** 

Service Fee (Drive By): £600.00 (excl VAT)

Sire: Velvet Hall Storm Surge

**Dam:** Velvet Hall Iqaluit **Breed Type:** Huacaya

Colour: Rose Grey

Registered With: British Alpaca Society

## **Description:**

Case is a striking rose grey champion who is well grown with outstanding attributes to his fleece.

Case has matured into a strong male, with a great phenotype and bone structure, he also has sound conformation and is always standing proudly in the paddock.

His fleece has a long staple length, with good crimp structure and low primary fibres. He has great density and is very uniform in colour for a grey.

Case is sired by the multi champion Velvet Hall Storm Surge who has 12 championship ribbons to his name and widely held to be one of the best grey males in the country today.