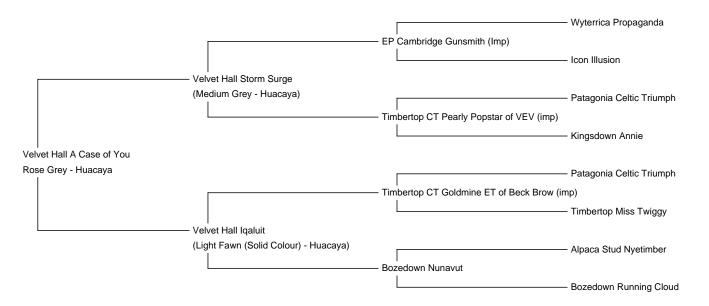

TIL

**Velvet Hall A Case of You** 

Service Fee (Drive By): £600.00 (excl VAT)

Sire: Velvet Hall Storm Surge

**Dam:** Velvet Hall Iqaluit **Breed Type:** Huacaya

Colour: Rose Grey

Registered With: British Alpaca Society