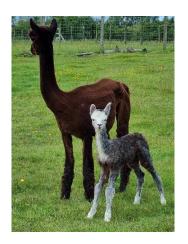

TIL

**Velvet Hall A Case of You** 

Service Fee (Drive By): £600.00 (excl VAT)

Sire: Velvet Hall Storm Surge

**Dam:** Velvet Hall Iqaluit **Breed Type:** Huacaya

Colour: Rose Grey

Registered With: British Alpaca Society

Blood Lineage: Australian

Date of Birth: 29th May 2020

Fleece: (2nd)

18.30μ SD 3.70μ CV 20.30% % Over 30 Microns(μ) 0.50% Curvature 43.50 deg/mm Yield 110.00 Kg/Year

(taken on 1st May 2022 at 2 Years of age)

## **Description:**

Case is a striking rose grey champion who is well grown with outstanding attributes to his fleece.

Case has matured into a strong male, with a great phenotype and bone structure, he also has sound conformation and is always standing proudly in the paddock.

His fleece has a long staple length, with good crimp structure and low primary fibres. He has great density and is very uniform in colour for a grey.

Case is sired by the multi champion Velvet Hall Storm Surge who has 12 championship ribbons to his name and widely held to be one of the best grey males in the country today.