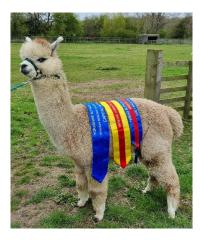

TIL

**Velvet Hall A Case of You** 

Service Fee (Drive By): £600.00 (excl VAT)

Sire: Velvet Hall Storm Surge

**Dam:** Velvet Hall Iqaluit **Breed Type:** Huacaya

Colour: Rose Grey

Registered With: British Alpaca Society

## **Prizes Won:**

NWAG Alpaca Ch 2022 - Inter Male - Grey - 1st

NWAG Alpaca Ch 2022 - Huacaya Ch Grey Male C
YAG Halter Show 2021 Inter Male - Grey - 1st
YAG Halter Show 2021 Huacaya Ch Grey Male R
Northern Fleece Show 2021 Huacaya Grey
Fleece 6-12 Months 1st

Northern Fleece Show 2021 Champion Grey

Huacaya Fleece R

Northern Halter Show 2021 - Inter Male - Grey - 1st

NEBAG Halter Show 2021 - Inter Male - Grey - 1st

NEBAG Halter 2021 - Huacaya Ch Grey Male R