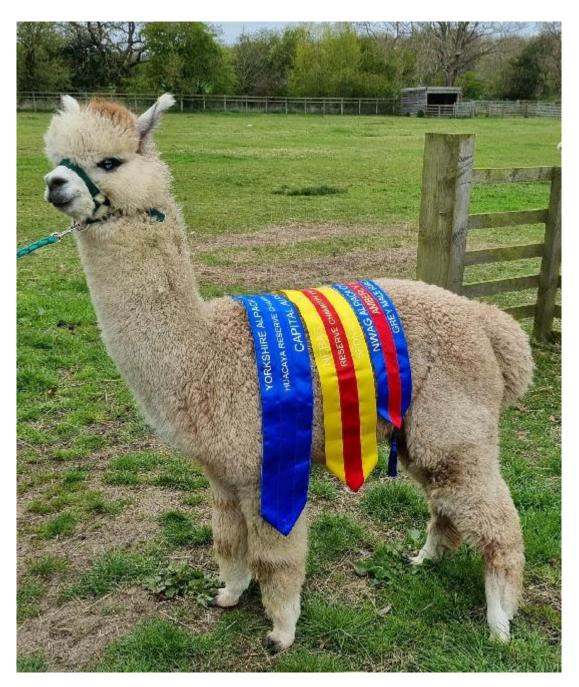

### Prizes Won:

NWAG Alpaca Ch 2022 - Inter Male - Grey - 1st

NWAG Alpaca Ch 2022 - Huacaya Ch Grey Male C YAG Halter Show 2021 Inter Male - Grey - 1st YAG Halter Show 2021 Huacaya Ch Grey Male R Northern Fleece Show 2021 Huacaya Grey Fleece 6-12 Months 1st Northern Fleece Show 2021 Champion Grey Huacaya Fleece R Northern Halter Show 2021 - Inter Male - Grey - 1st NEBAG Halter Show 2021 - Inter Male - Grey - 1st