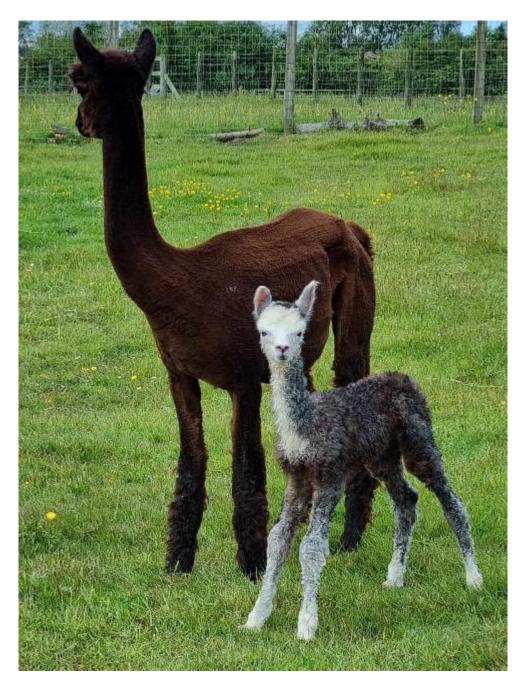

#### **Description:**

Case is a striking rose grey champion who is well grown with outstanding attributes to his fleece.

Case has matured into a strong male, with a great phenotype and bone structure, he also has sound conformation and is always standing proudly in the paddock.

His fleece has a long staple length, with good crimp structure and low primary fibres. He has great density and is very uniform in colour for a grey.

Case is sired by the multi champion Velvet Hall Storm Surge who has 12 championship ribbons to his name and widely held to be one of the best grey males in the country today.