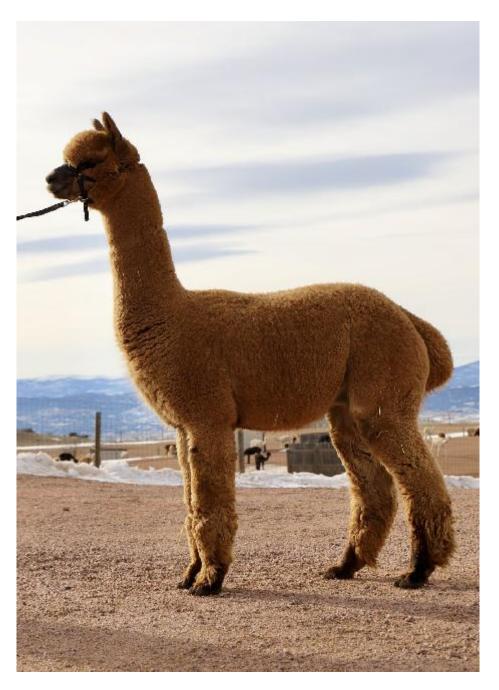

RGR Aces Loaded By Val D Lsere

Service Fee (On Farm): Contact For Fee Service Fee (Drive By): Contact For Fee

Sire: Red Granites Val D Lsere

Dam: Crescent Moon's Anna Lucia

Breed Type: Huacaya

**Colour:** Light Brown (Solid Colour)

## **Description:**

Talk about aging like fine wine, RGR Aces Loaded By Val D Lsere is an extremely impressive male who gives of the "look at me" attidude, and let's just say that he is living up to the hype just like his maternal siblings did in the show ring....

We showed Aces Loaded as a unshorn juvenile at the 2021 AOA National Show, he placed fifth but with glowing comments from the judge. He didn't appear on our show team until the end of the Spring show season in 2022, his fleece fine, but still improving as he aged. And then he was shorn, his regrowth grew back and blew us out of this world! He secured his show spot on our 2022 to 2023 show team, and his first show out (which was a double show in WA) he won a Color Champion and Reserve Color Champion banner, with extremely favorable comments from both the Judges! Talk about a comeback! They were amazed with his staple length, density, fineness, and even more impressed with his size which is what brought him to the top of the championship class, two times.

## **Prizes Won:**

Grand Champion Male - 2023 National Western Stock Show

4x Color Champion Brown Male

4x Reserve Color Champion Brown Male

## Alpaca Photo 1