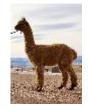

RGR Aces Loaded By Val D Lsere

Service Fee (On Farm): Contact For Fee Service Fee (Drive By): Contact For Fee

Sire: Red Granites Val D Lsere

Dam: Crescent Moon's Anna Lucia

Breed Type: Huacaya

**Colour:** Light Brown (Solid Colour)

## **Description:**

Talk about aging like fine wine, RGR Aces Loaded By Val D Lsere is an extremely impressive male who gives of the "look at me" attidude, and let's just say that he is living up to the hype just like his maternal siblings did in the show ring....

We showed Aces Loaded as a unshorn juvenile at the 2021 AOA National Show, he placed fifth but with glowing comments from the judge. He didn't appear on our show team until the end of the Spring show season in 2022, his fleece fine, but still improving as he aged. And then he was shorn, his regrowth grew back and blew us out of this world! He secured his show spot on our 2022 to 2023 show team, and his first show out (which was a double show in WA) he won a Color Champion and Reserve Color Champion banner, with extremely favorable comments from both the Judges! Talk about a comeback! They were amazed with his staple length, density, fineness, and even more impressed with his size which is what brought him to the top of the championship class, two times.