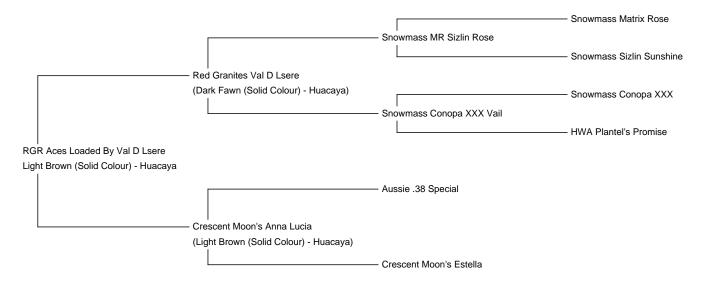

RGR Aces Loaded By Val D Lsere

Service Fee (On Farm): Contact For Fee Service Fee (Drive By): Contact For Fee

Sire: Red Granites Val D Lsere

Dam: Crescent Moon's Anna Lucia

Breed Type: Huacaya

**Colour:** Light Brown (Solid Colour)

Registered With: Alpaca Owners Association (AOA)

Blood Lineage: Snowmass, Accoyo, Peruvian

Date of Birth: 13th August 2020

Diameter (Micron) of first fleece sample: 16.90µ

Fleece: (2nd)

19.30μ SD 4.10μ CV 21.20% % Over 30 Microns(μ) 1.30% Yield 113.00 Kg/Year