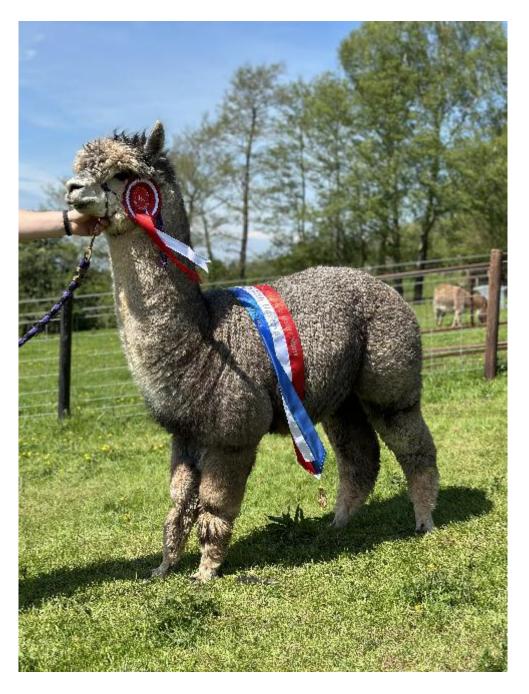

Earl Grey stands on a solid frame, stands proudly in the paddock and has solid bone. His fleece equally matches in quality his confirmation, boasting good fineness and density, with a soft handle and good staple length. For a grey, he is very uniform in colour.

## **Prizes Won:**

Midlands Championship 2022 - 1st Place Adult Grey Male and CHAMPION GREY MALE

SWAG at Somerset County 2022 - 1st Adult Grey Male

Welsh Alpaca Show 2022 - 1st Adult Grey Male

Somerset County Fleece Show 2023 - 1st Grey Fleece 24-36 Months