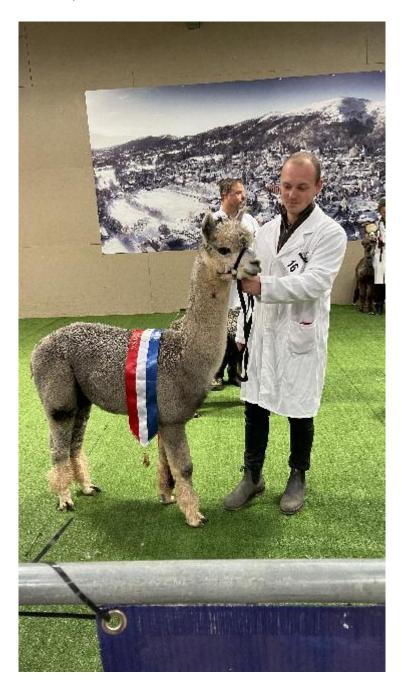

## **Prizes Won:**

Midlands Championship 2022 - 1st Place Adult Grey Male and CHAMPION GREY MALE

SWAG at Somerset County 2022 - 1st Adult Grey Male

Welsh Alpaca Show 2022 - 1st Adult Grey Male

Somerset County Fleece Show 2023 - 1st Grey Fleece 24-36 Months

Royal Three Counties Fleece Show - 1st Grey Fleece 24-36 Months